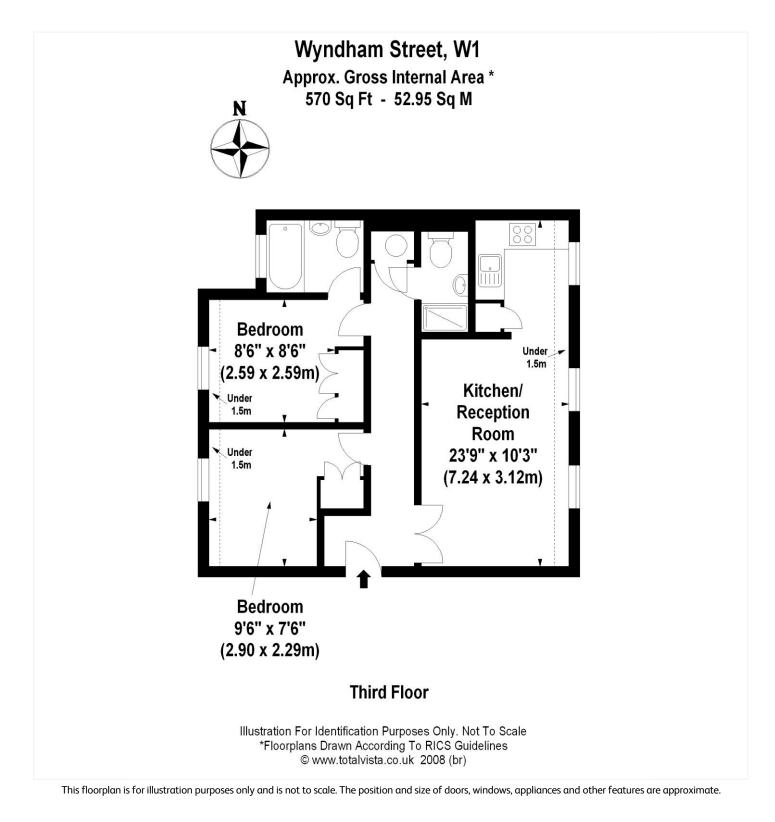

WYNDHAM STREET, MARYLEBONE, W1H GUIDE PRICE £815,000 LEASEHOLD

LOCATED IN W1H - MARYLEBONE, A WELL PRESENTED, LEASEHOLD, PLUS SHARE OF FREEHOLD, TWO BEDROOM, TWO BATHROOM, OPEN PLAN, THIRD FLOOR APARTMENT. SET IN A HANDSOME GRADE II GEORGIAN BUILDING AND ACCESSED THROUGH A SEMICIRCULAR ARCHED MAIN FRONT DOOR.