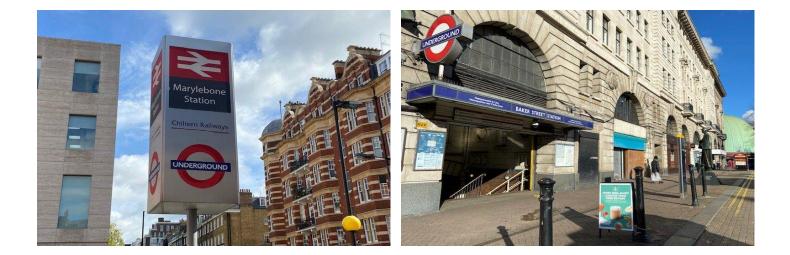

## **DESCRIPTION:**

Wyndham Street runs south of the Marylebone Road, close to The Old Marylebone Town Hall, Marylebone St' and Baker St. St'. For boutique shops and supermarket - Waitrose can be found on Marylebone High Street. The green open spaces of London's Royal Park - 'Regents Park' is within a short stroll away.