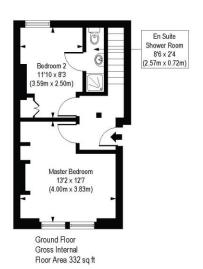

## **DESCRIPTION:**

A spacious three-bedroom split-level apartment featuring a private garden. The ground floor boasts wood flooring throughout and includes two bright double bedrooms, one of which benefits from an en suite shower room. On the lower ground floor, you'll find a third bedroom with direct access to the garden, a contemporary bathroom, a modern kitchen, and a reception room with wooden floors and doors leading to a southwest-facing garden.

## Hoyle Road, SW17

Approx. Gross Internal Floor Area 943 sq. ft / 87.62 sq. m

COMPLIANT WITH RICS CODE OF MEASURING PRACTICE. Floorplan is for illustrative purposes only and is not to scale. Every attempt his been made to ensure the accuracy of the floorplan hown, however all massuments, flottines, fittings and data shown are an approximate interpretation for illustrative purposes only. Liability for errors, omissions or mis statement through regisprace or otherwise is heady-excluded.