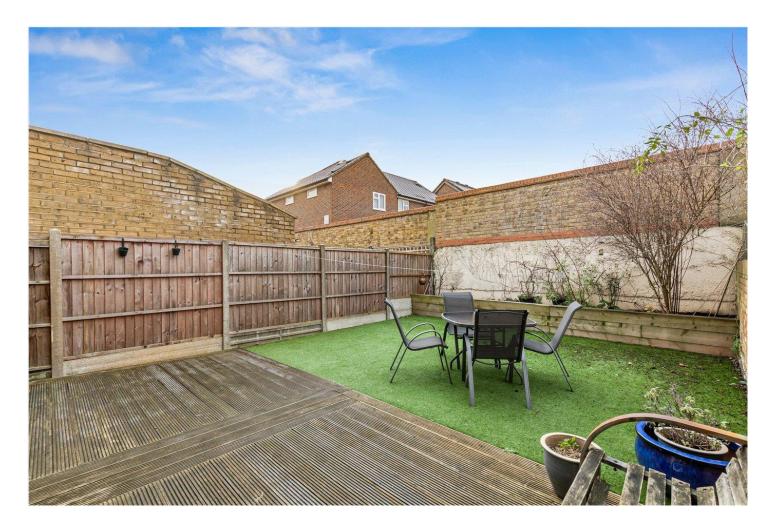

## **DESCRIPTION:**

A spacious three-bedroom split-level apartment featuring a private garden. The ground floor boasts wood flooring throughout and includes two bright double bedrooms, one of which benefits from an en suite shower room. On the lower ground floor, you'll find a third bedroom with direct access to the garden, a contemporary bathroom, a modern kitchen, and a reception room with wooden floors and doors leading to a southwest-facing garden.