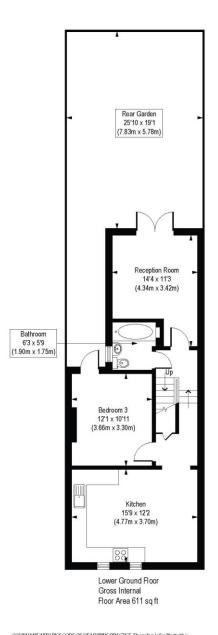

## **DESCRIPTION:**

A spacious three-bedroom split-level apartment featuring a private garden. The ground floor boasts wood flooring throughout and includes two bright double bedrooms, one of which benefits from an en suite shower room. On the lower ground floor, you'll find a third bedroom with direct access to the garden, a contemporary bathroom, a modern kitchen, and a reception room with wooden floors and doors leading to a southwest-facing garden.

## Hoyle Road, SW17

Approx. Gross Internal Floor Area 943 sq. ft / 87.62 sq. m

COMPLIANT WITH RICS CODE OF MEASURING PRACTICE. Floorplan is for illustrative purposes only and is not to scale. Every attempt his been made to ensure the accuracy of the floorplan hown, however all massuments, flottines, fittings and data shown are an approximate interpretation for illustrative purposes only. Liability for errors, omissions or mis statement through regisprace or otherwise is heady-excluded.