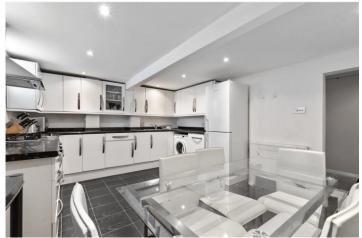

## **DESCRIPTION:**

A spacious three-bedroom split-level apartment featuring a private garden. The ground floor boasts wood flooring throughout and includes two bright double bedrooms, one of which benefits from an en suite shower room. On the lower ground floor, you'll find a third bedroom with direct access to the garden, a contemporary bathroom, a modern kitchen, and a reception room with wooden floors and doors leading to a southwest-facing garden.