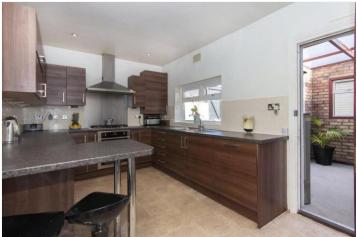

## **DESCRIPTION:**

A lovely ground-floor one-bedroom garden flat perfectly positioned near Tooting Broadway Underground Station. This larger-than-average home, featuring a spacious double bedroom, a sleek modern bathroom suite, and a contemporary separate kitchen with a stylish breakfast bar. The generous living room extends into a bright conservatory, offering additional living space and direct access to a private garden. Finished with elegant stripped wooden floors throughout, the property also benefits from its own private entrance, providing flexible and comfortable living.