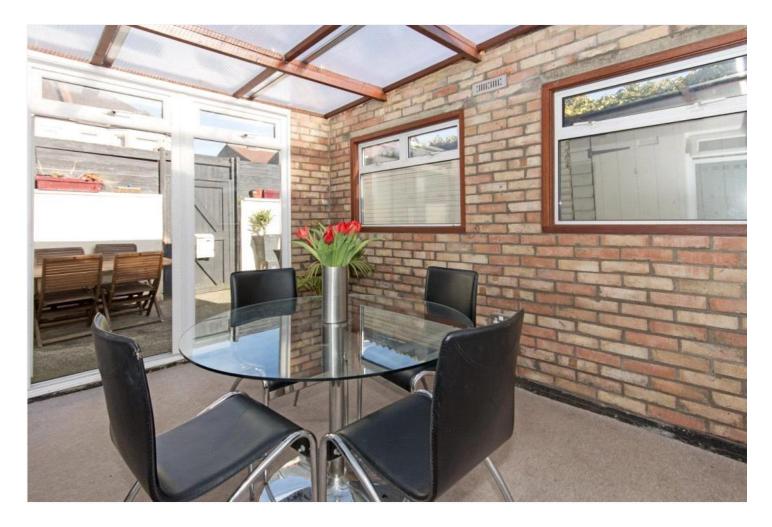

## **DESCRIPTION:**

A lovely ground-floor one-bedroom garden flat perfectly positioned near Tooting Broadway Underground Station. This larger-than-average home, featuring a spacious double bedroom, a sleek modern bathroom suite, and a contemporary separate kitchen with a stylish breakfast bar. The generous living room extends into a bright conservatory, offering additional living space and direct access to a private garden. Finished with elegant stripped wooden floors throughout, the property also benefits from its own private entrance, providing flexible and comfortable living.