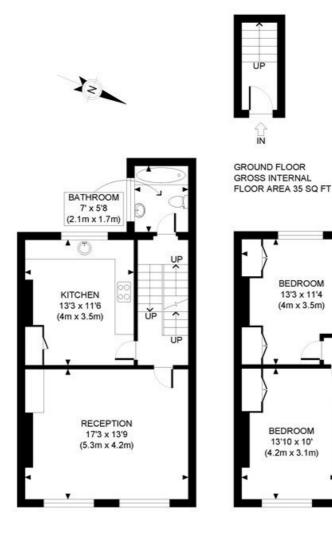

FIRST FLOOR GROSS INTERNAL FLOOR AREA 517 SQ FT

SECOND FLOOR GROSS INTERNAL FLOOR AREA 481 SQ FT

BEDROOM

13'10 x 10'

(4.2m x 3.1m)

BEDROOM

13'3 x 11'4

(4m x 3.5m)

UP

BEDROOM

13'10 x 7'1

(4.2m x 2.2m)

APPROX. GROSS INTERNAL FLOOR AREA: 1033 SQ FT/ 96 SQM

Winkworth

This plan is for illustrative purposes only and should be used as such by any prospective client. Whilst every attempt has been made to ensure the accuracy of the Floor Plan contained here, measurements of the doors, windows, rooms and any other items are approximate and no responsibility is taken for any errors, omissions, or misstatement. The services, systems and appliances shown have not been tested and no guarantee as to the operability or efficiency can be given.

PROPERTY PHOT PLANS

The displayed square footage is taken from the floor plans with measurements created using the Royal Institute of Chartered Surveyors' Code of Practice for Measuring. These measurements are approximate and included for illustrative purposes only. Winkworth does not make any representation as to the accuracy of these measurements and you should seek to verify them for yourself. Winkworth accept no liability for any loss you may suffer if you rely on these measurements.