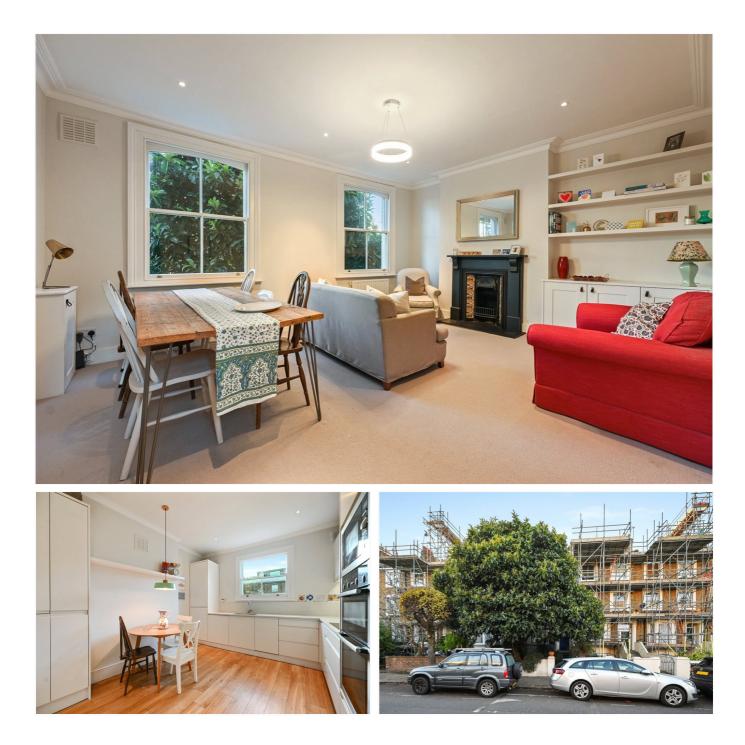

## DESCRIPTION

Superbly presented throughout, this substantial maisonette offers in excess of 1000 sq ft of accommodation which comprises entrance hall, reception room spanning the entire width of the house, kitchen with ample space for dining table, bathroom and three double bedrooms.