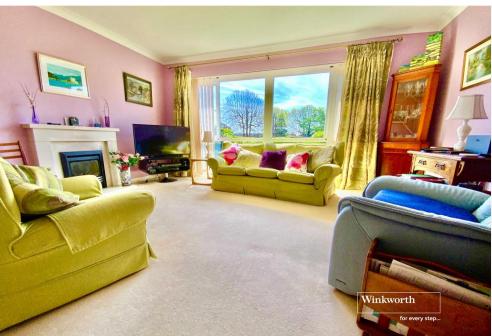

Lounge/dining room with feature fireplace including "living flame" gas fire, rear aspect windows.

Communal gardens with dedicated patio area for each flat to use.

Garage in nearby block with up and over door. Parking space in front of the garage.