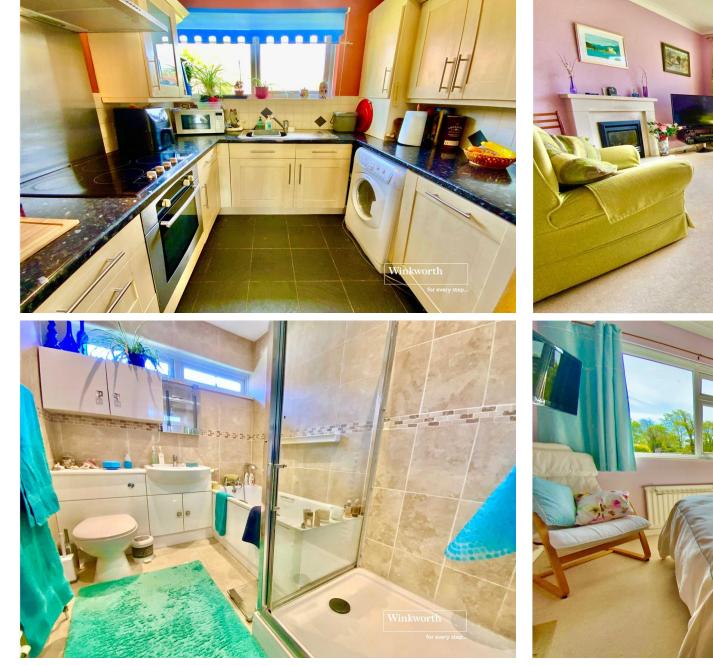

Bathroom which is well fitted with a modern suite including walk-in shower, bath, wash hand basin and WC. Window to front aspect.

Kitchen with built in appliances including: electric oven, hob and extractor, slimline dishwasher, fridge / freezer and space for a washing machine. Range of base and eye level units and drawers. Cupboard housing gas boiler. Front aspect window and door to lounge/dining room.

Lounge/dining room with feature fireplace including "living flame" gas fire, rear aspect windows.

Communal gardens with dedicated patio area for each flat to use.

Garage in nearby block with up and over door. Parking space in front of the garage.