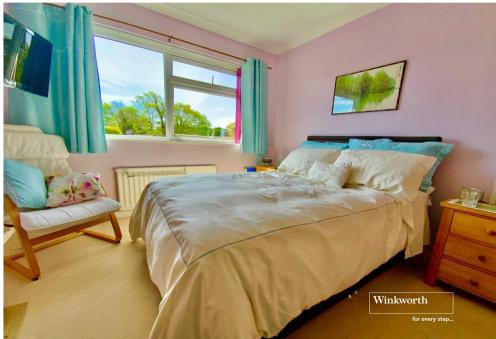

Entrance hall with security entry phone system.

Bedroom one with window overlooking the garden. Space for wardrobe.

Bedroom two with window to the front aspect and built-in wardrobe.

Bedroom three/study with desk area, front aspect window and bespoke fitted unit.