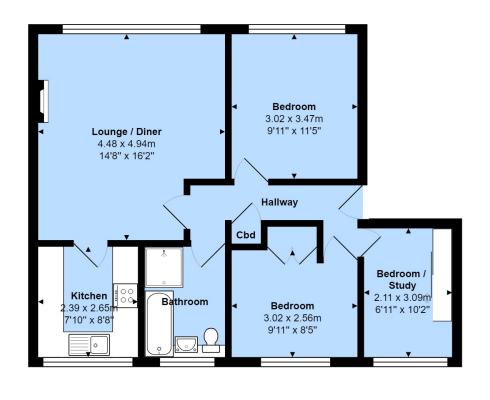

### First floor flat:

This flat is in a superb location in Highcliffe, south of Lymington Rd, very convenient for Highcliffe village, local beaches and the castle. Situated on the first floor with a delightful aspect over the garden and surrounding area.

Entrance hall with security entry phone system.

Bedroom one with window overlooking the garden. Space for wardrobe.

Bedroom two with window to the front aspect and built-in wardrobe.

Bedroom three/study with desk area, front aspect window and bespoke fitted unit.

Bathroom which is well fitted with a modern suite including walk-in shower, bath, wash hand basin and WC. Window to front aspect.

Kitchen with built in appliances including: electric oven, hob and extractor, slimline dishwasher, fridge / freezer and space for a washing machine. Range of base and eye level units and drawers. Cupboard housing gas boiler. Front aspect window and door to lounge/dining room.

Lounge/dining room with feature fireplace including "living flame" gas fire, rear aspect windows.

Communal gardens with dedicated patio area for each flat to use.

Garage in nearby block with up and over door. Parking space in front of the garage.

#### Summary:

- Well presented first floor flat in purpose built block
- Three bedrooms
- Lounge/dining room
- Kitchen
- Shower room
- Garage in block
- Communal garden with patio area
- Very well situated close to the high street, local beaches & castle
- Share of freehold.
- Service charge is approx. £1600 per annum.
- Managed by Owens & Porter.
- BCP Council Tax band "D"