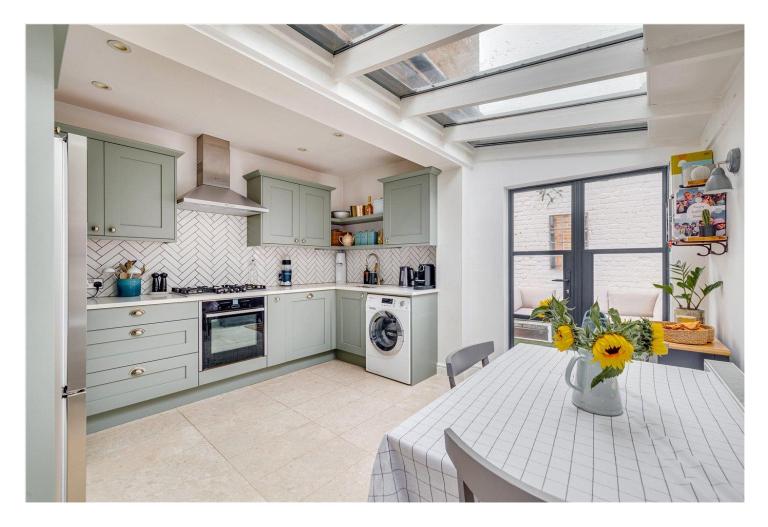

#### **DESCRIPTION:**

This charming property is beautifully presented over two floors comprising of an open plan double reception room, offering plenty of space for entertaining. There is a separate eat in kitchen with doors leading out onto the garden. On the first floor there are two double bedrooms, both with built-in storage, that are served by a stylish tiled bathroom. The house has potential to extend into the loft to create another bedroom and ensuite, subject to planning.