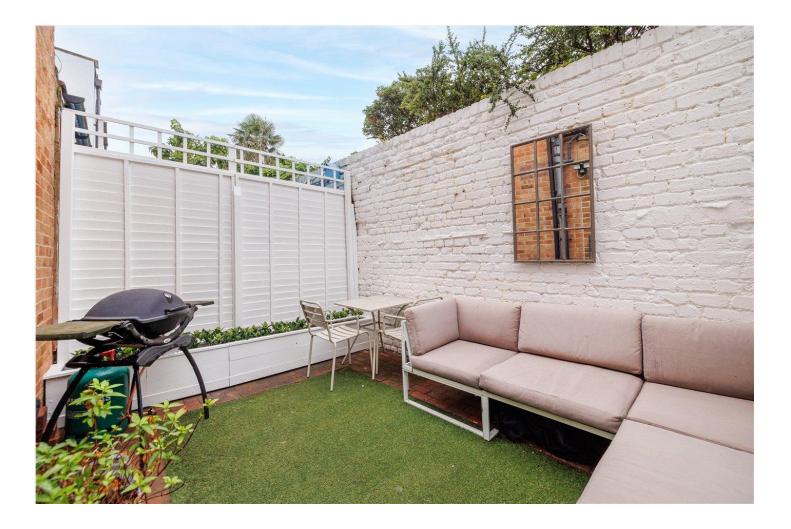

#### **DESCRIPTION:**

This charming property is beautifully presented over two floors comprising of an open plan double reception room, offering plenty of space for entertaining. There is a separate eat in kitchen with doors leading out onto the garden. On the first floor there are two double bedrooms, both with built-in storage, that are served by a stylish tiled bathroom. The house has potential to extend into the loft to create another bedroom and ensuite, subject to planning.