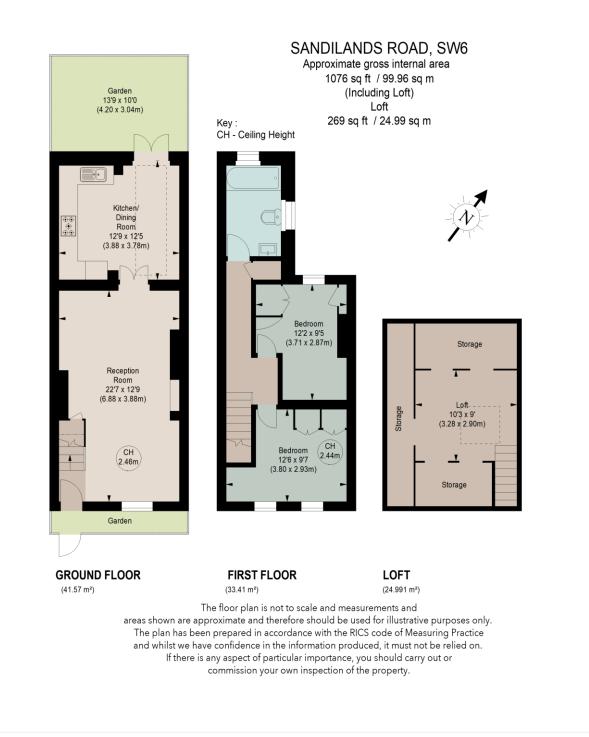

This floorplan is for illustration purposes only and is not to scale. The position and size of doors, windows, appliances and other features are approximate.

Tenure: Freehold Term: n/a Service Charge: n/a Ground Rent: n/a Council Tax Band: E Where no figures are show

Where no figures are shown, we have been unable to ascertain the information. All figures that are shown were correct at the time of printing.