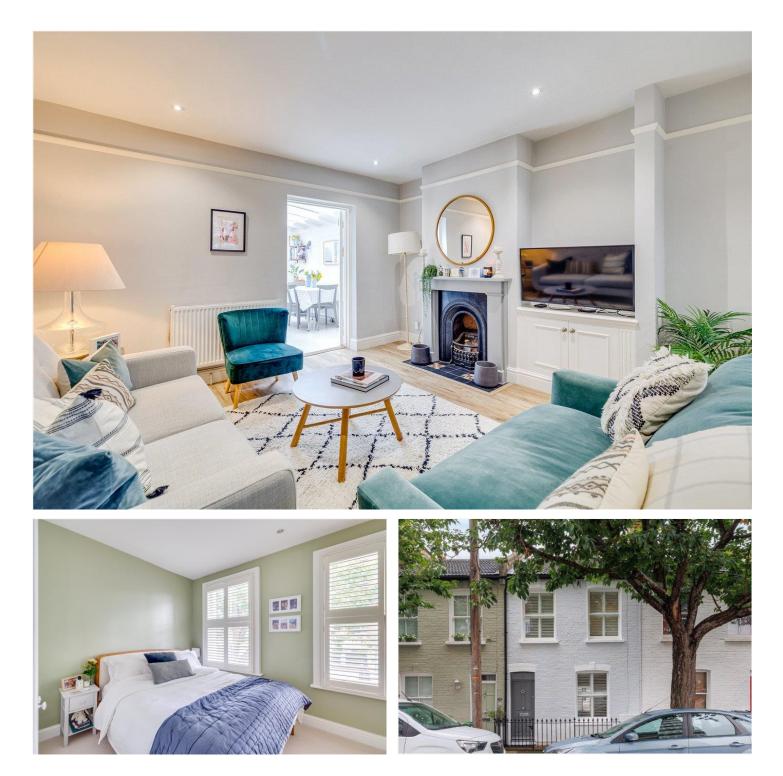

# SANDILANDS ROAD, SW6 OFFERS IEO £950,000 FREEHOLD

An immaculate two double bedroom house located moments away from the Wandsworth Bridge Road in Fulham, with potential to extend (subject to the usual planning consents).

#### **DESCRIPTION:**

This charming property is beautifully presented over two floors comprising of an open plan double reception room, offering plenty of space for entertaining. There is a separate eat in kitchen with doors leading out onto the garden. On the first floor there are two double bedrooms, both with built-in storage, that are served by a stylish tiled bathroom. The house has potential to extend into the loft to create another bedroom and ensuite, subject to planning.

Sandilands Road is a cul-de-sac just off Wandsworth Bridge Road, only a few moments walk from the variety of shops, restaurants and boutique gyms in that vibrant area. Along with all the further amenities of Parsons Green and Fulham Broadway being within easy walking distance. Fulham Broadway (District Line) is the closest underground station, Imperial Wharf (overground) is also close by and there are numerous bus routes along Wandsworth bridge Road and New Kings Road.