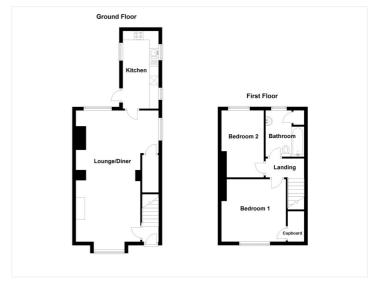

## **ACCOMMODATION**

## **Entrance Hall**

**Lounge/Dining Room** - 22'11" x 13'10" (6.99m x 4.22m)

Kitchen - 14'3" x 6'5" (4.34m x 1.96m)

**Bedroom One** - 12 x 11'5" (12 x 3.48m)

**Bedroom Two** - 12' x 7'9" (3.66m x 2.36m)

## **Family Bathroom**

for every step...

Sleaford | 01529 303 377 | sleaford@winkworth.co.uk