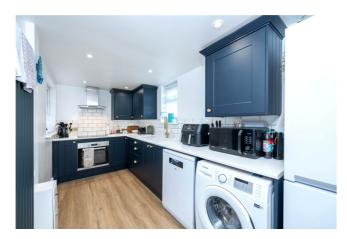

## **Entrance Hall**

**Lounge/Dining Room** - 22'11" x 13'10" (6.99m x 4.22m)

Kitchen - 14'3" x 6'5" (4.34m x 1.96m)

**Bedroom One** - 12 x 11'5" (12 x 3.48m)

**Bedroom Two** - 12' x 7'9" (3.66m x 2.36m)