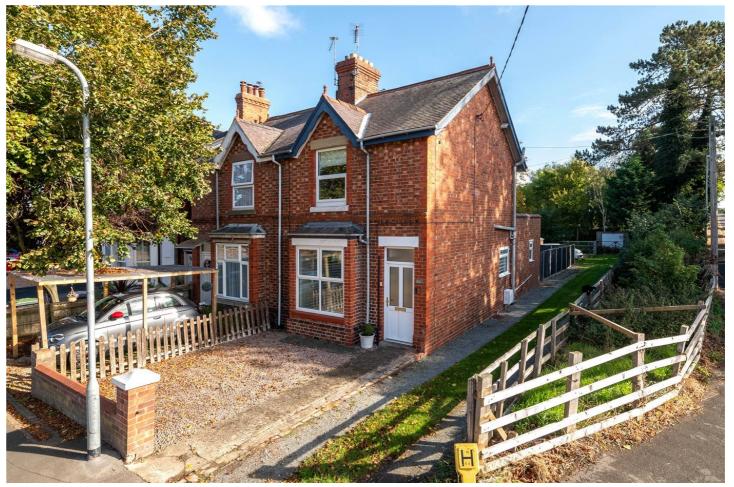

## 81 STATION ROAD, SLEAFORD, LINCOLNSHIRE, NG34 9DF **£199,950** FREEHOLD

Situated in the ever popular village of Ruskington, this Two Bedroom Victorian semi-detached home is immaculately presented throughout. Internally the property comprises Entrance Hall, Lounge/diner, Kitchen, Two Double Bedrooms and a Family Bathroom. There is a stunning modern fitted Kitchen, lovely high ceilings and a large rear garden, which is only further benefitted with the off street parking that is located to both the front and the rear. The rear parking offers two spaces for vehicles, with the front driveway providing parking for one vehicles. The property also benefits from uPVC double glazing and gas central heating.