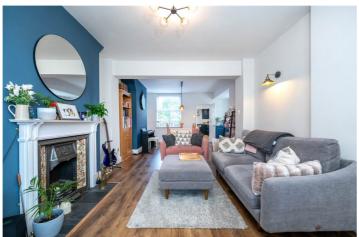

## **Entrance Hall**

**Lounge/Dining Room** - 22'11" x 13'10" (6.99m x 4.22m)

Kitchen - 14'3" x 6'5" (4.34m x 1.96m)

**Bedroom One** - 12 x 11'5" (12 x 3.48m)

**Bedroom Two** - 12' x 7'9" (3.66m x 2.36m)