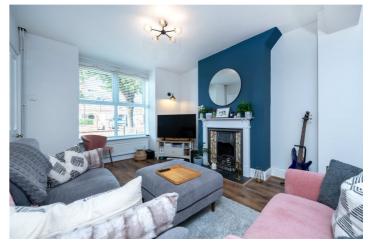

## **Entrance Hall**

**Lounge/Dining Room** - 22'11" x 13'10" (6.99m x 4.22m)

Kitchen - 14'3" x 6'5" (4.34m x 1.96m)

**Bedroom One** - 12 x 11'5" (12 x 3.48m)

**Bedroom Two** - 12' x 7'9" (3.66m x 2.36m)