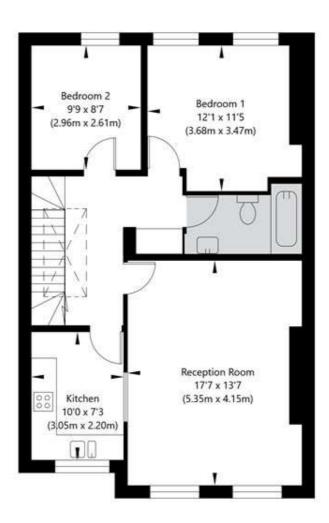

## Elgin Avenue, London W9 1JD

Third Floor GROSS INTERNAL FLOOR AREA APPROX. 1.01 SQ M / 11 SQ FT

Fourth Floor GROSS INTERNAL FLOOR AREA APPROX. 66 SQ M / 710 SQ FT

APPROXIMATE GROSS INTERNAL FLOOR AREA 67.01 SQ M / 721 SQ FT
THIS FLOOR PLAN IS FOR ILLUSTRATIVE PURPOSES ONLY AND
SHOULD BE USED FOR THIS PURPOSE BY PROSPECTIVE APPLICANTS AS ITS NOT TO SCALE.