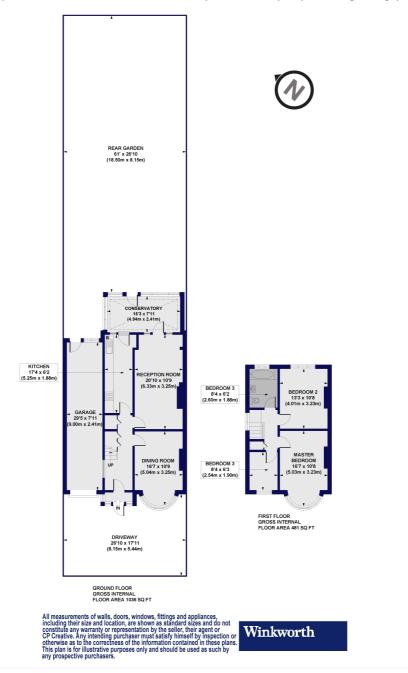

## Stirling Road, N22

Approx. Gross Internal Floor Area 1493 sq. ft / 138.67 sq. m (Including Garage) Approx. Gross Internal Floor Area 1245 sq. ft / 115.63 sq. m (Excluding Garage)

This floorplan is for illustration purposes only and is not to scale. The position and size of doors, windows, appliances and other features are approximate.