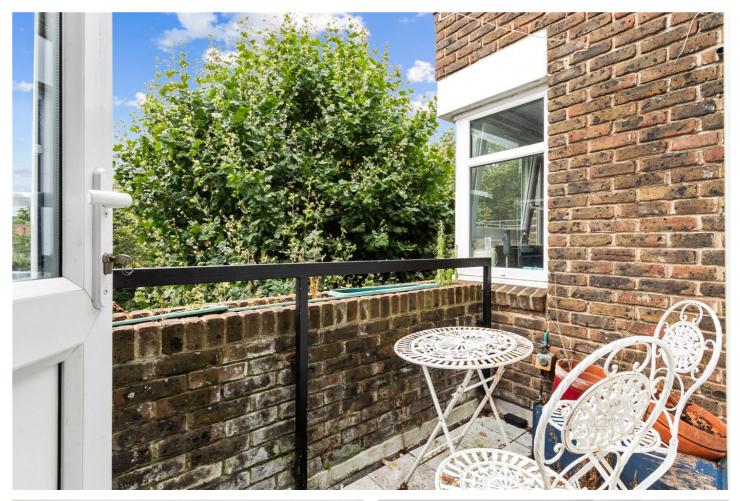

## A 529 SQ. FT. ONE DOUBLE BEDROOM APARTMENT WITH PRIVATE BALCONY SOUTH FACING BALCONY

Shoreditch | 020 7749 7650 | shoreditch@winkworth.co.uk

Winkworth

## **DESCRIPTION:**

A bright and airy one bedroom apartment set across the third floor of a purpose-built block 0.3 miles from Limehouse DLR/ C2C station.

Standing at 529 sq. ft., the property offers a bright reception room that leads to South facing private balcony with leafy views. The separate kitchen offers plenty of worktop space and storage while the good-sized double bedroom benefits from build-in wardrobes. The property is completed with ample storage space, family bathroom fitted with power shower, and a larger than average box room that is currently used as an office space.