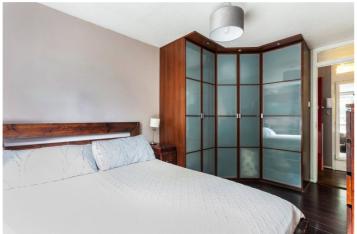

## **DESCRIPTION:**

A bright and airy one bedroom apartment set across the third floor of a purpose-built block 0.3 miles from Limehouse DLR/ C2C station.

Standing at 529 sq. ft., the property offers a bright reception room that leads to South facing private balcony with leafy views. The separate kitchen offers plenty of worktop space and storage while the good-sized double bedroom benefits from build-in wardrobes. The property is completed with ample storage space, family bathroom fitted with power shower, and a larger than average box room that is currently used as an office space.