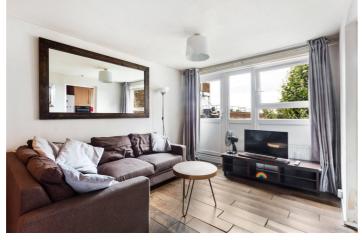

## **DESCRIPTION:**

A bright and airy one bedroom apartment set across the third floor of a purpose-built block 0.3 miles from Limehouse DLR/ C2C station.

Standing at 529 sq. ft., the property offers a bright reception room that leads to South facing private balcony with leafy views. The separate kitchen offers plenty of worktop space and storage while the good-sized double bedroom benefits from build-in wardrobes. The property is completed with ample storage space, family bathroom fitted with power shower, and a larger than average box room that is currently used as an office space.