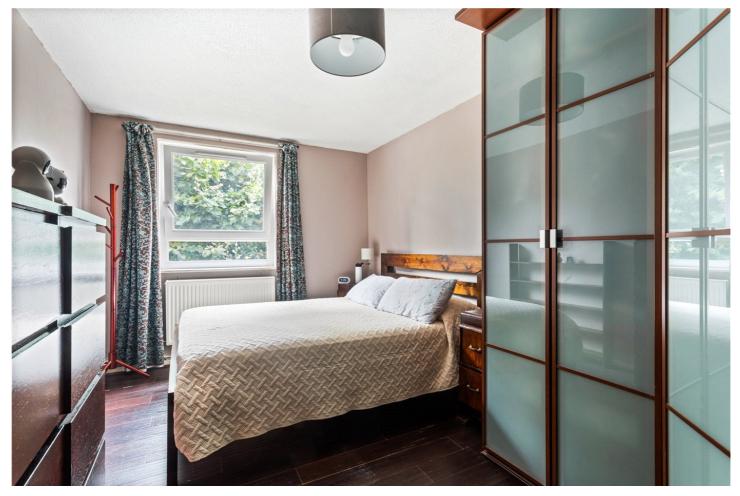

## **DESCRIPTION:**

A bright and airy one bedroom apartment set across the third floor of a purpose-built block 0.3 miles from Limehouse DLR/ C2C station.

Standing at 529 sq. ft., the property offers a bright reception room that leads to South facing private balcony with leafy views. The separate kitchen offers plenty of worktop space and storage while the good-sized double bedroom benefits from build-in wardrobes. The property is completed with ample storage space, family bathroom fitted with power shower, and a larger than average box room that is currently used as an office space.