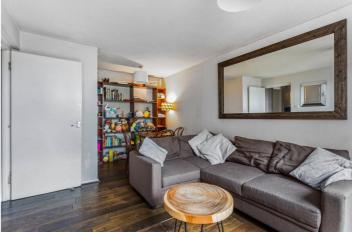

## **DESCRIPTION:**

A bright and airy one bedroom apartment set across the third floor of a purpose-built block 0.3 miles from Limehouse DLR/ C2C station.

Standing at 529 sq. ft., the property offers a bright reception room that leads to South facing private balcony with leafy views. The separate kitchen offers plenty of worktop space and storage while the good-sized double bedroom benefits from build-in wardrobes. The property is completed with ample storage space, family bathroom fitted with power shower, and a larger than average box room that is currently used as an office space.