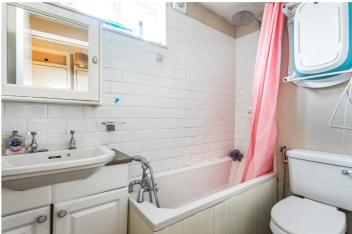

## **DESCRIPTION:**

A bright and airy one bedroom apartment set across the third floor of a purpose-built block 0.3 miles from Limehouse DLR/ C2C station.

Standing at 529 sq. ft., the property offers a bright reception room that leads to South facing private balcony with leafy views. The separate kitchen offers plenty of worktop space and storage while the good-sized double bedroom benefits from build-in wardrobes. The property is completed with ample storage space, family bathroom fitted with power shower, and a larger than average box room that is currently used as an office space.