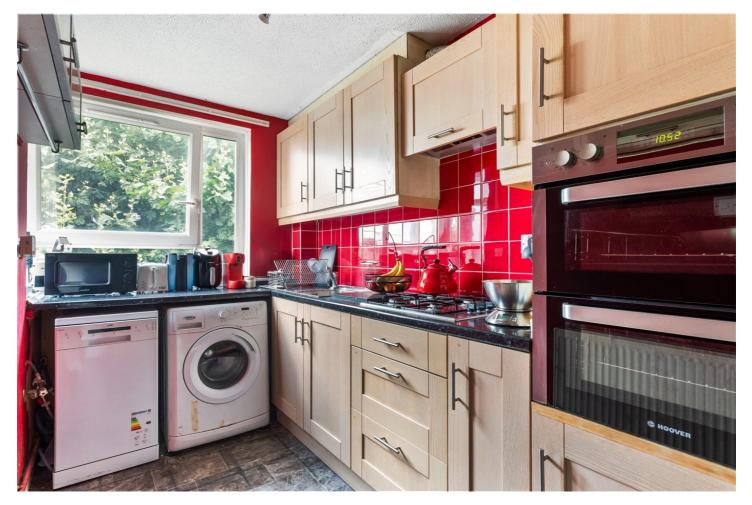

## **DESCRIPTION:**

A bright and airy one bedroom apartment set across the third floor of a purpose-built block 0.3 miles from Limehouse DLR/ C2C station.

Standing at 529 sq. ft., the property offers a bright reception room that leads to South facing private balcony with leafy views. The separate kitchen offers plenty of worktop space and storage while the good-sized double bedroom benefits from build-in wardrobes. The property is completed with ample storage space, family bathroom fitted with power shower, and a larger than average box room that is currently used as an office space.