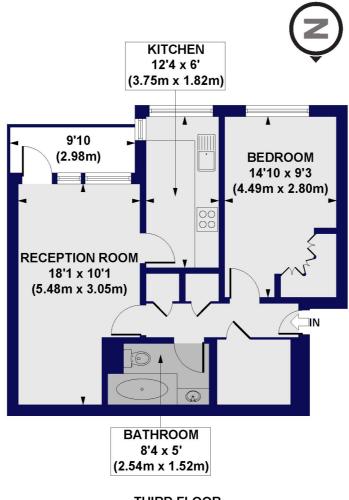

## Commercial Road, E1 Approx. Gross Internal Floor Area 529 sq. ft / 49.14 sq. m

THIRD FLOOR

All measurements of walls, doors, windows, fittings and appliances, including their size and location, are shown as standard sizes and do not constitute any warranty or representation by the seller, their agent or CP Creative. Any intending purchaser must satisfy himself by inspection otherwise as to the correctness of the information contained in these plar This plan is for illustrative purposes only and should be used as such by any prospective purchasers.

Winkworth

This floorplan is for illustration purposes only and is not to scale. The position and size of doors, windows, appliances and other features are approximate.

Shoreditch | 020 7749 7650 | shoreditch@winkworth.co.uk