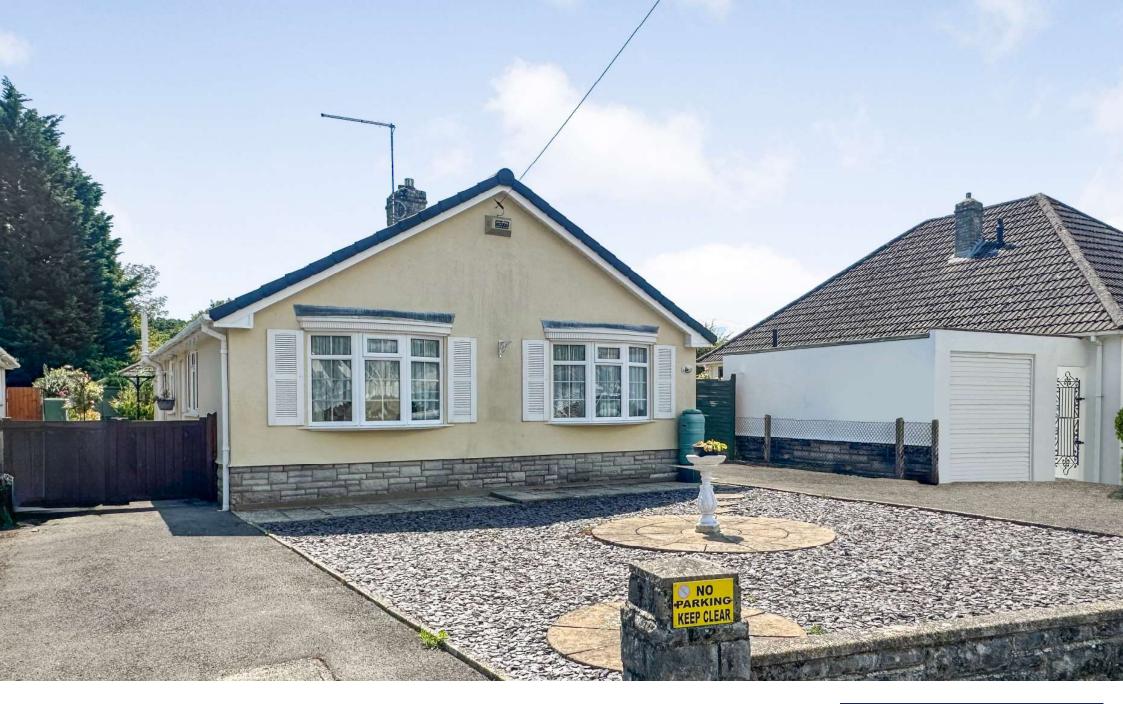

38 Linden Road
West Parley, Ferndown BH22 8RR
Offers Over £425,000

## OFFERS OVER £425,000 FREEHOLD

This immaculately presented and very spacious two double bedroom detached bungalow is in excellent condition throughout and benefits from a secluded a south facing garden, off road parking for several vehicles and a garage.

Positioned in this sought after location, the property further benefits from NO ONWARD CHAIN.

Two Double Bedrooms
Sought After Location
Detached Bungalow
Well Maintained Throughout
Conservatory
Garage
Off Road Parking For Several Vehicles
South Facing Garden
No Onward Chain
Kitchen/Breakfast Room