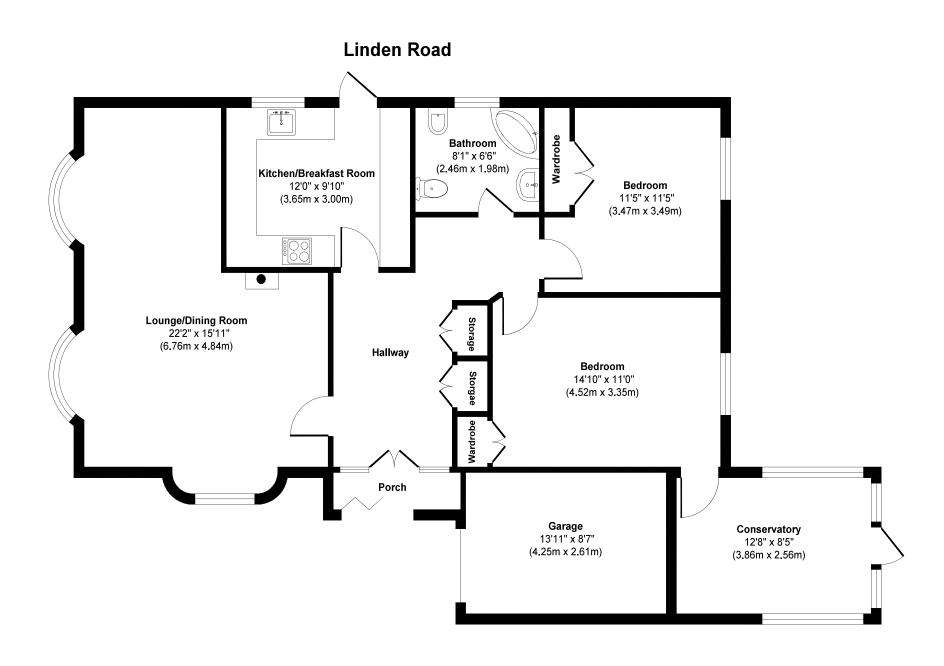

## OFFERS OVER £425,000 FREEHOLD

This immaculately presented and very spacious two double bedroom detached bungalow is in excellent condition throughout and benefits from a secluded a south facing garden, off road parking for several vehicles and a garage.

Positioned in this sought after location, the property further benefits from NO ONWARD CHAIN.

Two Double Bedrooms
Sought After Location
Detached Bungalow
Well Maintained Throughout
Conservatory
Garage
Off Road Parking For Several Vehicles
South Facing Garden
No Onward Chain
Kitchen/Breakfast Room

EPC TBC | Council Tax Band D

01202 434365 ferndown@winkworth.co.uk

Approx. Gross Internal Floor Area 1196 sq. ft / 111.19 sq. m Illustration for identification purposes only, measurements approximate and not to scale.