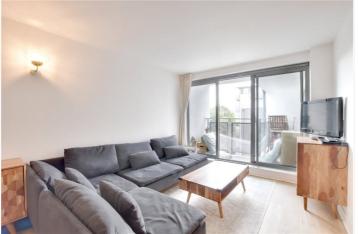

In beautiful order throughout, the property comprises a large 20ft L shaped reception room, with a well fitted open plan kitchen area, that features fitted white goods. This in turn opens onto an L shaped private covered balcony which has pleasant south easterly views. There are two double bedrooms and two modern bathrooms, including an ensuite. The master room has fitted wardrobes and there is also plenty of extra storage. Added benefits include video entry and also a concierge on site. There is also a communal gymnasium and swimming pool, along with communal grounds.

## AT A GLANCE

- superb apartment
- two bedrooms
- circa 776 sq ft
- 4th floor (with lift)
- two bathrooms
- 20ft kitchen living room
- L shaped balcony
- communal gym and pool
- great storage
- adjacent to DLR
- close to shops