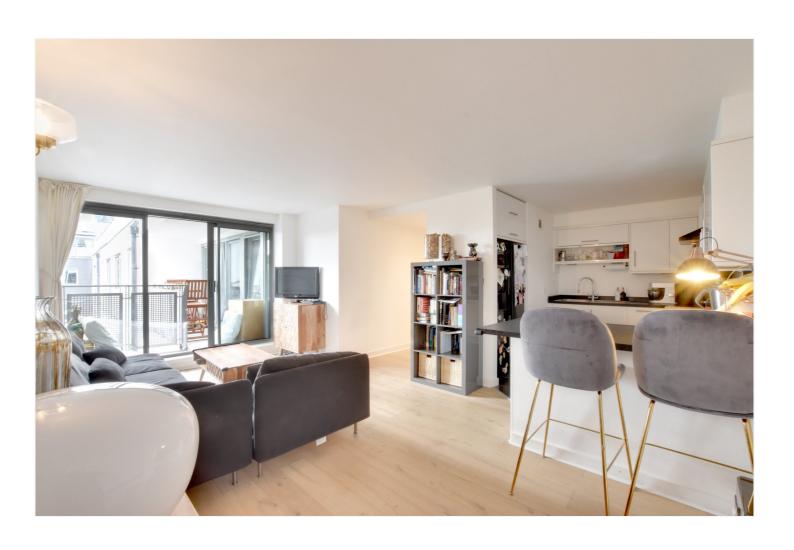

In beautiful order throughout, the property comprises a large 20ft L shaped reception room, with a well fitted open plan kitchen area, that features fitted white goods. This in turn opens onto an L shaped private covered balcony which has pleasant south easterly views. There are two double bedrooms and two modern bathrooms, including an ensuite. The master room has fitted wardrobes and there is also plenty of extra storage. Added benefits include video entry and also a concierge on site. There is also a communal gymnasium and swimming pool, along with communal grounds.