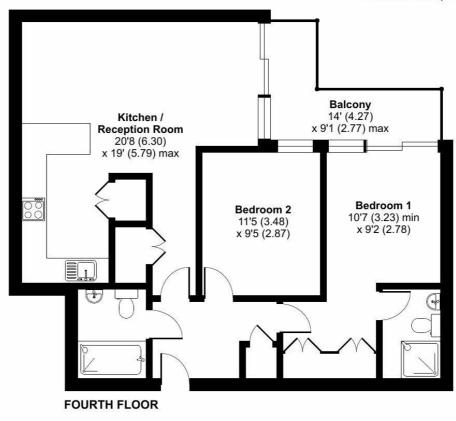

## Montana Building, Deals Gateway, London, SE13

Approximate Internal Area = 776 sq ft / 72.1 sq m Balcony = 74 sq ft / 6.9 sq m

For identification only - Not to scale

This floorplan is for illustration purposes only and is not to scale. The position and size of doors, windows, appliances and other features are approximate.