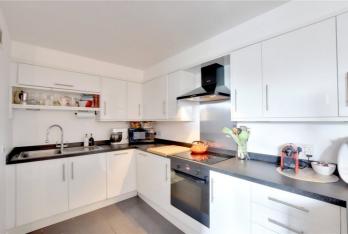

In beautiful order throughout, the property comprises a large 20ft L shaped reception room, with a well fitted open plan kitchen area, that features fitted white goods. This in turn opens onto an L shaped private covered balcony which has pleasant south easterly views. There are two double bedrooms and two modern bathrooms, including an ensuite. The master room has fitted wardrobes and there is also plenty of extra storage. Added benefits include video entry and also a concierge on site. There is also a communal gymnasium and swimming pool, along with communal grounds.