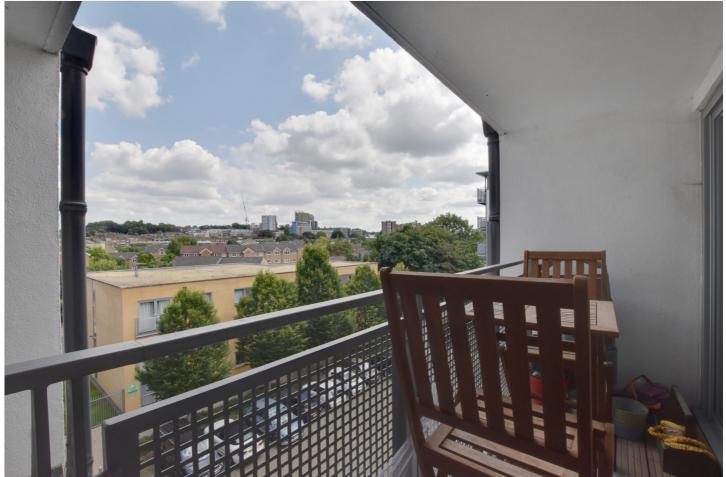

In beautiful order throughout, the property comprises a large 20ft L shaped reception room, with a well fitted open plan kitchen area, that features fitted white goods. This in turn opens onto an L shaped private covered balcony which has pleasant south easterly views. There are two double bedrooms and two modern bathrooms, including an ensuite. The master room has fitted wardrobes and there is also plenty of extra storage. Added benefits include video entry and also a concierge on site. There is also a communal gymnasium and swimming pool, along with communal grounds.

## AT A GLANCE

- superb apartment
- two bedrooms
- circa 776 sq ft
- 4th floor (with lift)
- two bathrooms
- 20ft kitchen living room
- L shaped balcony
- communal gym and pool
- great storage
- adjacent to DLR
- close to shops