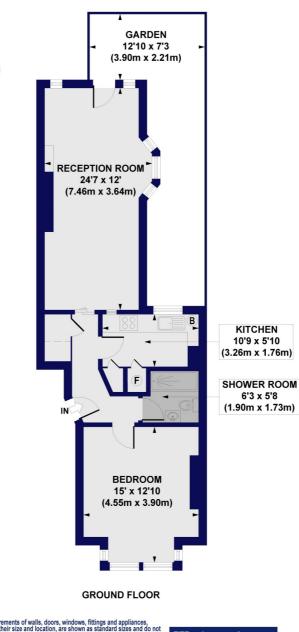

## Bruce Grove, N17 Approx. Gross Internal Floor Area 633 sq. ft / 58.77 sq. m

All measurements of walls, doors, windows, fittings and appliances, including their size and location, are shown as standard sizes and do not constitute any warranty or representation by the seller, their agent or CP Creative. Any intending purchaser must satisfy himself by inspection or otherwise as to the correctness of the information contained in these plans. This plan is for illustrative purposes only and should be used as such by any prospective purchasers.

Winkworth

This floorplan is for illustration purposes only and is not to scale. The position and size of doors, windows, appliances and other features are approximate.

Harringay | 020 8800 5151 | harringay@winkworth.co.uk