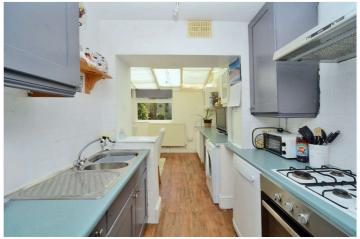

Accommodation includes a large living room, dining room, galley kitchen, two double bedrooms and the family bathroom.

Externally, the rear garden is high fence enclosed and is mostly laid to lawn with decking and patio area, whilst to the front of the property, there is a driveway for off street parking.

## **ACCOMMODATION**

**Entrance Porch** 

**Living Room** - 18'6" x 9'4" Max (5.64m x 2.84m Max)

Dining Room/Kitchen - 16'7" x 14'7" Max (5.05m x 4.45m Max)

**Bedroom** - 12'8" x 9'10" Max (3.86m x 3m Max)