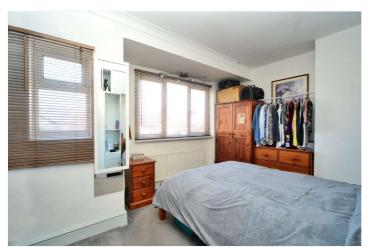

Accommodation includes a large living room, dining room, galley kitchen, two double bedrooms and the family bathroom.

Externally, the rear garden is high fence enclosed and is mostly laid to lawn with decking and patio area, whilst to the front of the property, there is a driveway for off street parking.

## **ACCOMMODATION**

**Entrance Porch** 

**Living Room** - 18'6" x 9'4" Max (5.64m x 2.84m Max)

Dining Room/Kitchen - 16'7" x 14'7" Max (5.05m x 4.45m Max)

**Bedroom** - 12'8" x 9'10" Max (3.86m x 3m Max)

**Bedroom** - 9'3" x 8'7" Max (2.82m x 2.62m Max)

**Bathroom** - 6'1" x 5'10" (1.85m x 1.78m)