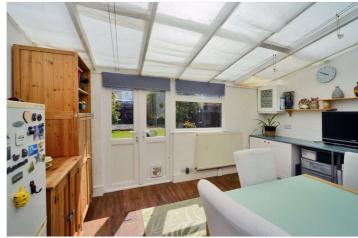

Accommodation includes a large living room, dining room, galley kitchen, two double bedrooms and the family bathroom.

Externally, the rear garden is high fence enclosed and is mostly laid to lawn with decking and patio area, whilst to the front of the property, there is a driveway for off street parking.

## **ACCOMMODATION**

**Entrance Porch** 

**Living Room** - 18'6" x 9'4" Max (5.64m x 2.84m Max)

Dining Room/Kitchen - 16'7" x 14'7" Max (5.05m x 4.45m Max)

**Bedroom** - 12'8" x 9'10" Max (3.86m x 3m Max)