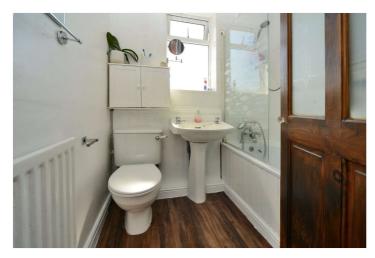

**Bedroom** - 9'3" x 8'7" Max (2.82m x 2.62m Max)

**Bathroom** - 6'1" x 5'10" (1.85m x 1.78m)