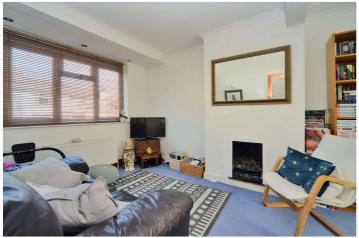

Accommodation includes a large living room, dining room, galley kitchen, two double bedrooms and the family bathroom.

Externally, the rear garden is high fence enclosed and is mostly laid to lawn with decking and patio area, whilst to the front of the property, there is a driveway for off street parking.

## **ACCOMMODATION**

**Entrance Porch** 

**Living Room** - 18'6" x 9'4" Max (5.64m x 2.84m Max)

Dining Room/Kitchen - 16'7" x 14'7" Max (5.05m x 4.45m Max)

**Bedroom** - 12'8" x 9'10" Max (3.86m x 3m Max)