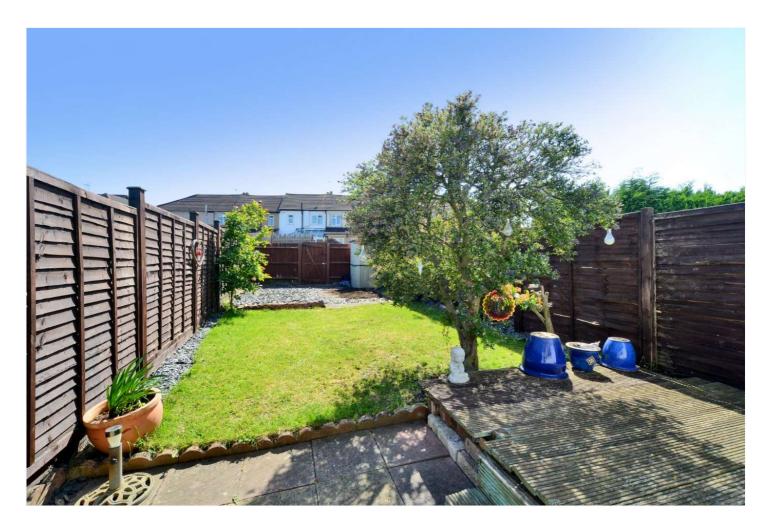

## **AT A GLANCE**

- 2 Bedrooms
- Entrance Porch
- Living Room
- Dining Room/Kitchen
- Bathroom
- Garden Approx. 45ft
- Off Street Parking
- No Onward Chain
- EPC Rating D
- Council Tax Band C

Accommodation includes a large living room, dining room, galley kitchen, two double bedrooms and the family bathroom.

Externally, the rear garden is high fence enclosed and is mostly laid to lawn with decking and patio area, whilst to the front of the property, there is a driveway for off street parking.