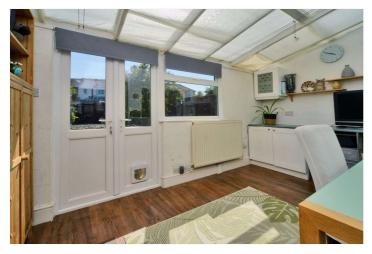

Accommodation includes a large living room, dining room, galley kitchen, two double bedrooms and the family bathroom.

Externally, the rear garden is high fence enclosed and is mostly laid to lawn with decking and patio area, whilst to the front of the property, there is a driveway for off street parking.

## **ACCOMMODATION**

**Entrance Porch** 

**Living Room** - 18'6" x 9'4" Max (5.64m x 2.84m Max)

Dining Room/Kitchen - 16'7" x 14'7" Max (5.05m x 4.45m Max)

**Bedroom** - 12'8" x 9'10" Max (3.86m x 3m Max)