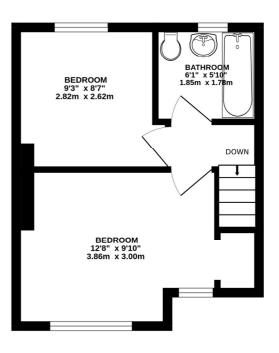

**Bedroom** - 9'3" x 8'7" Max (2.82m x 2.62m Max)

**Bathroom** - 6'1" x 5'10" (1.85m x 1.78m)

## Conrad Drive, Worcester Park KT4 8PR INTERNAL FLOOR AREA (APPROX.) 702 sq ft/ 65.22 sq m Garden extends to 45' (13.72m) approx.

**GROUND FLOOR** 

FIRST FLOOR

Whilst every attempt has been made to ensure the accuracy of this floor plan, measurement of doors, windows, rooms and any other items are approximate and no responsibility is taken for any error, omission or mis-statement. Made with Metropix © 2023.