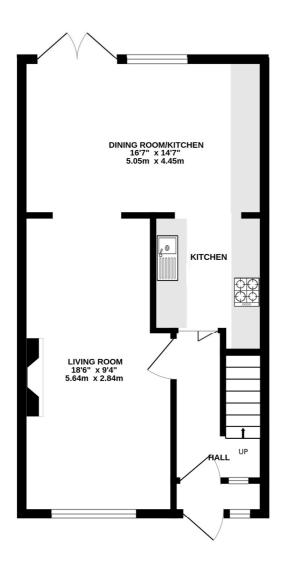

## **ACCOMMODATION**

**Entrance Porch** 

**Living Room** - 18'6" x 9'4" Max (5.64m x 2.84m Max)

Dining Room/Kitchen - 16'7" x 14'7" Max (5.05m x 4.45m Max)

**Bedroom** - 12'8" x 9'10" Max (3.86m x 3m Max)

## Conrad Drive, Worcester Park KT4 8PR INTERNAL FLOOR AREA (APPROX.) 702 sq ft/ 65.22 sq m Garden extends to 45' (13.72m) approx.

**GROUND FLOOR** 

FIRST FLOOR

Whilst every attempt has been made to ensure the accuracy of this floor plan, measurement of doors, windows, rooms and any other items are approximate and no responsibility is taken for any error, omission or mis-statement. Made with Metropix © 2023.