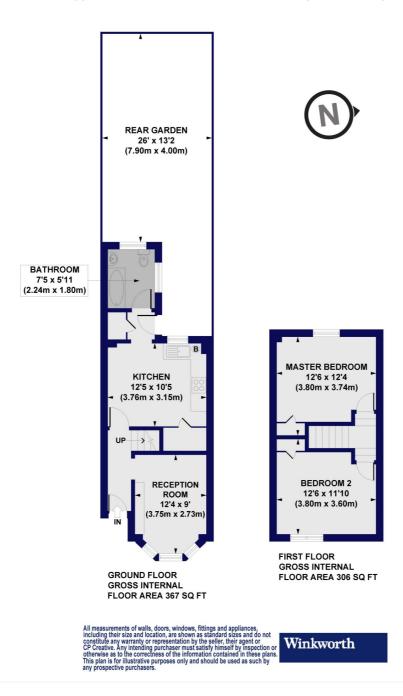

## Shobden Road, N17 Approx. Gross Internal Floor Area 673 sq. ft / 62.52 sq. m

This floorplan is for illustration purposes only and is not to scale. The position and size of doors, windows, appliances and other features are approximate.