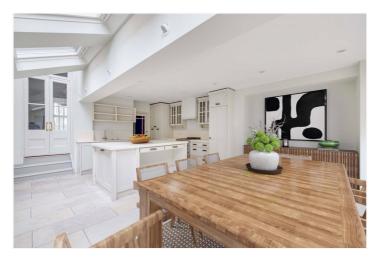

There is stunning open plan kitchen with ample space for both dining and relaxing. Concertina doors lead out to a lovely, private garden which offers the perfect spot for al-fresco dining. To the front of the house, there is a double reception room and a separate utility room.