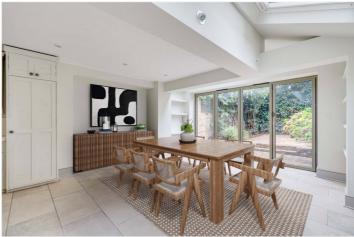

There is stunning open plan kitchen with ample space for both dining and relaxing. Concertina doors lead out to a lovely, private garden which offers the perfect spot for al-fresco dining. To the front of the house, there is a double reception room and a separate utility room.