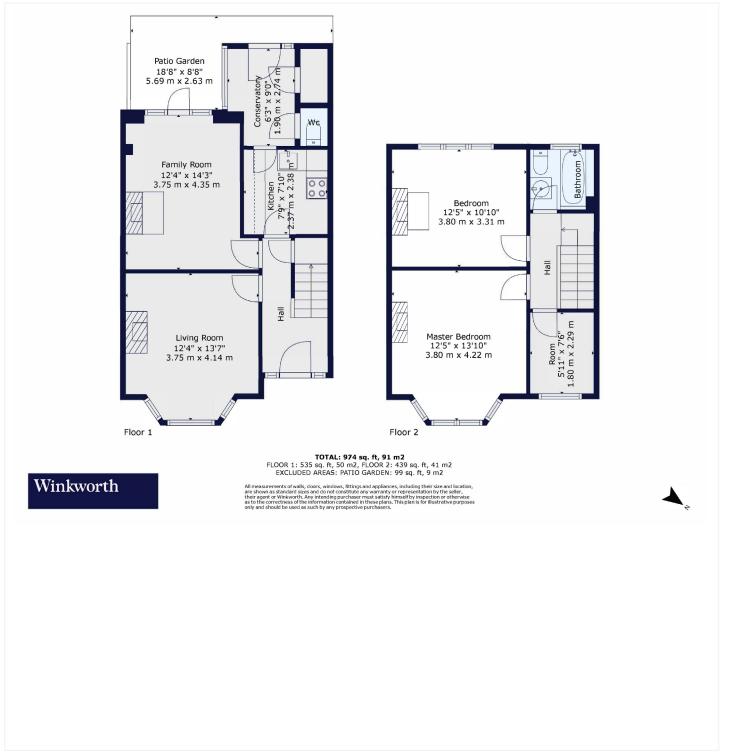

The house spans over two floors, providing ample space and features a sunny patio garden. The property includes two reception rooms, offering flexibility for living and entertaining, and two generously sized bedrooms, including a spacious master bedroom and a third smaller bedroom.

This floorplan is for illustration purposes only and is not to scale. The position and size of doors, windows, appliances and other features are approximate.

**Tenure:** Freehold **Council Tax Band:** E