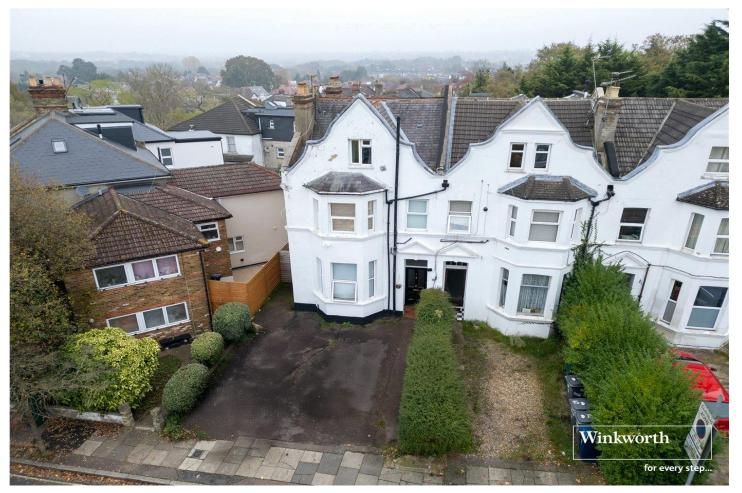

SUNNINGFIELDS CRESCENT, HENDON, NW4 **£225,000 LEASEHOLD** 

- CHAIN FREE
- FITTED KITCHEN
- AMAZING VIEWS
- TOP FLOOR

## **DESCRIPTION:**

Discover this quirky, one-bedroom top-floor apartment that combines comfort with character. Situated on the top floor, this home offers beautiful, uninterrupted views, providing a peaceful retreat from the bustling city life below.