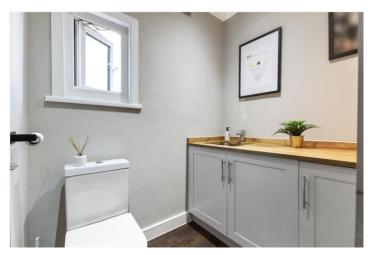

## **DESCRIPTION:**

This beautifully presented and bright four-bedroom maisonette seamlessly combines period charm with modern comfort. The first floor offers a spacious reception room, highlighted by elegant Victorian-style cornicing, a striking feature fireplace, large shuttered windows, and engineered wood flooring. Additionally, there is a double bedroom with a modernised en-suite bathroom, a separate WC, and a contemporary kitchen featuring a traditional Victorian sink, engineered wood flooring, and doors opening onto a Juliet balcony.