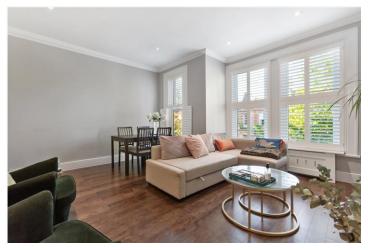

## **DESCRIPTION:**

This beautifully presented and bright four-bedroom maisonette seamlessly combines period charm with modern comfort. The first floor offers a spacious reception room, highlighted by elegant Victorian-style cornicing, a striking feature fireplace, large shuttered windows, and engineered wood flooring. Additionally, there is a double bedroom with a modernised en-suite bathroom, a separate WC, and a contemporary kitchen featuring a traditional Victorian sink, engineered wood flooring, and doors opening onto a Juliet balcony.