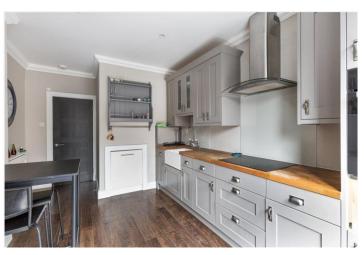

## **DESCRIPTION:**

This beautifully presented and bright four-bedroom maisonette seamlessly combines period charm with modern comfort. The first floor offers a spacious reception room, highlighted by elegant Victorian-style cornicing, a striking feature fireplace, large shuttered windows, and engineered wood flooring. Additionally, there is a double bedroom with a modernised en-suite bathroom, a separate WC, and a contemporary kitchen featuring a traditional Victorian sink, engineered wood flooring, and doors opening onto a Juliet balcony.