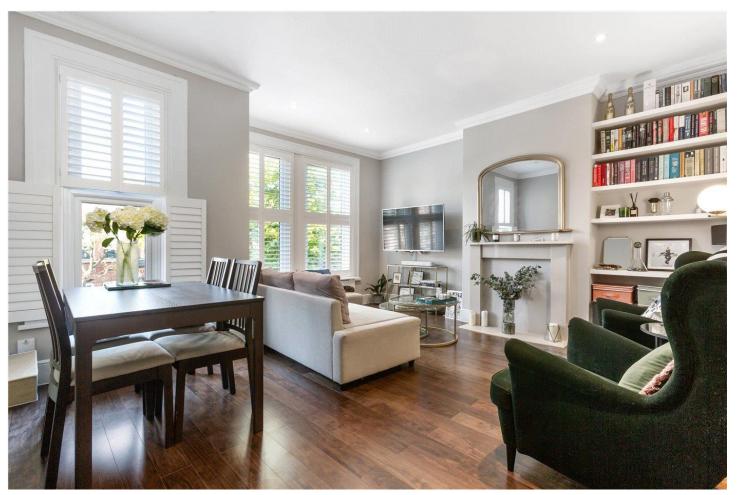

## **DESCRIPTION:**

This beautifully presented and bright four-bedroom maisonette seamlessly combines period charm with modern comfort. The first floor offers a spacious reception room, highlighted by elegant Victorian-style cornicing, a striking feature fireplace, large shuttered windows, and engineered wood flooring. Additionally, there is a double bedroom with a modernised en-suite bathroom, a separate WC, and a contemporary kitchen featuring a traditional Victorian sink, engineered wood flooring, and doors opening onto a Juliet balcony.