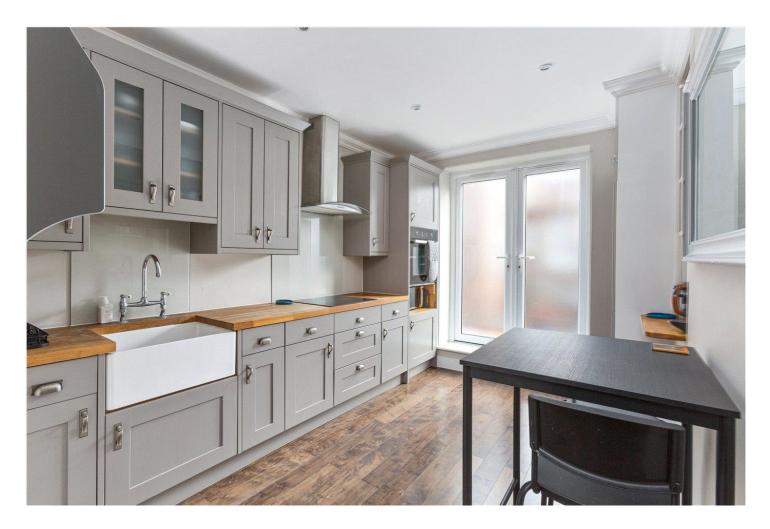

## **DESCRIPTION:**

This beautifully presented and bright four-bedroom maisonette seamlessly combines period charm with modern comfort. The first floor offers a spacious reception room, highlighted by elegant Victorian-style cornicing, a striking feature fireplace, large shuttered windows, and engineered wood flooring. Additionally, there is a double bedroom with a modernised en-suite bathroom, a separate WC, and a contemporary kitchen featuring a traditional Victorian sink, engineered wood flooring, and doors opening onto a Juliet balcony.