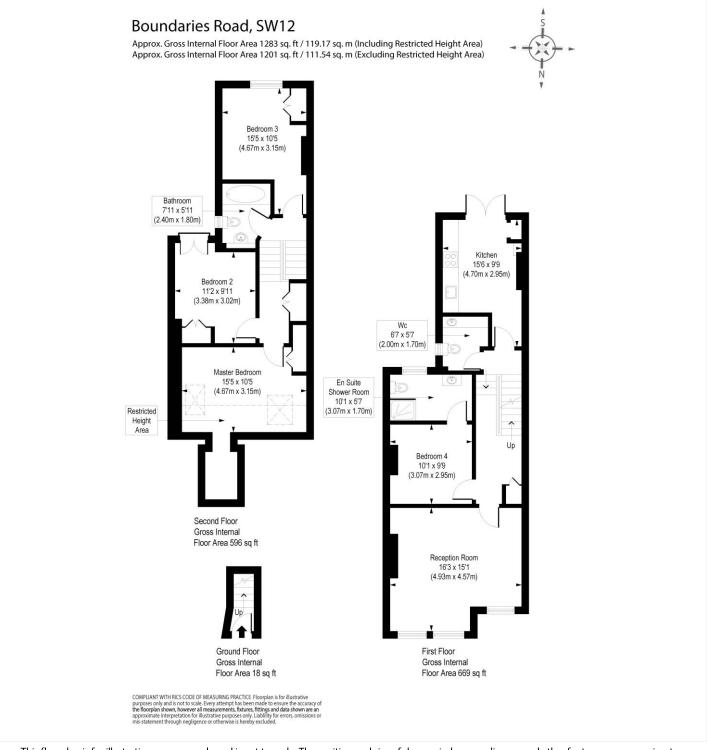

## **DESCRIPTION:**

This beautifully presented and bright four-bedroom maisonette seamlessly combines period charm with modern comfort. The first floor offers a spacious reception room, highlighted by elegant Victorian-style cornicing, a striking feature fireplace, large shuttered windows, and engineered wood flooring. Additionally, there is a double bedroom with a modernised en-suite bathroom, a separate WC, and a contemporary kitchen featuring a traditional Victorian sink, engineered wood flooring, and doors opening onto a Juliet balcony.

The second floor hosts three further double bedrooms, all with built-in wardrobes, and one with access to a Juliet balcony. A family bathroom completes the layout.

Located in the highly sought-after Boundaries Triangle area of Balham, this property is just a short walk from Balham Underground Station (Northern Line 0.5 miles) and Tooting Bec Underground Station (Northan Line 0.5 miles). The vibrant Balham High Road and Hildreth Street Market are nearby, offering an array of restaurants, cozy cafes, and friendly local pubs. Additionally, both Wandsworth Common and Tooting Common are within easy reach.

Council Tax Wandsworth Local Authority - Band D

This floorplan is for illustration purposes only and is not to scale. The position and size of doors, windows, appliances and other features are approximate.