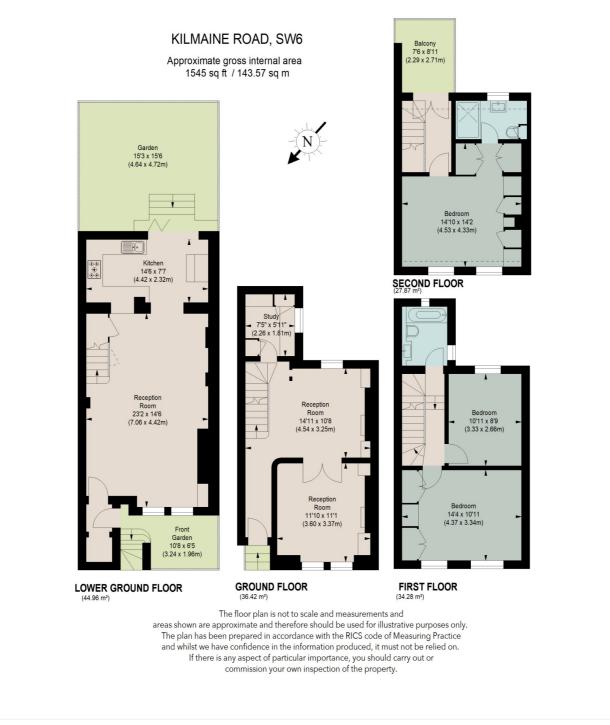

## Winkworth

for every step...

winkworth.co.uk

You enter on the raised ground floor to a grand double reception room, featuring two beautiful feature fireplaces, bespoke joinery, and pocket doors that enhance the room's versatility. This level also includes a newly added study/home office, perfect for remote work.

The impressive open-plan reception room is located on the lower ground and flows seamlessly into the fully-fitted kitchen, complete with ample storage solutions. There is also a separate entrance at the front of the house, adding to its practicality. To the rear of the property, doors lead out to a private south-facing terraced garden, ideal for al-fresco dining.

The first floor hosts two generously sized bedrooms, one with fitted wardrobes, alongside a well-appointed family bathroom. The entire second floor is dedicated to the master bedroom suite, which includes an en suite shower room, ample built-in wardrobes, and additional storage space. The second floor also boasts access to a roof terrace, offering superb views over London.

This floorplan is for illustration purposes only and is not to scale. The position and size of doors, windows, appliances and other features are approximate.

for every step...

Fulham & Parsons Green | 020 7731 3388 | fulham@winkworth.co.uk