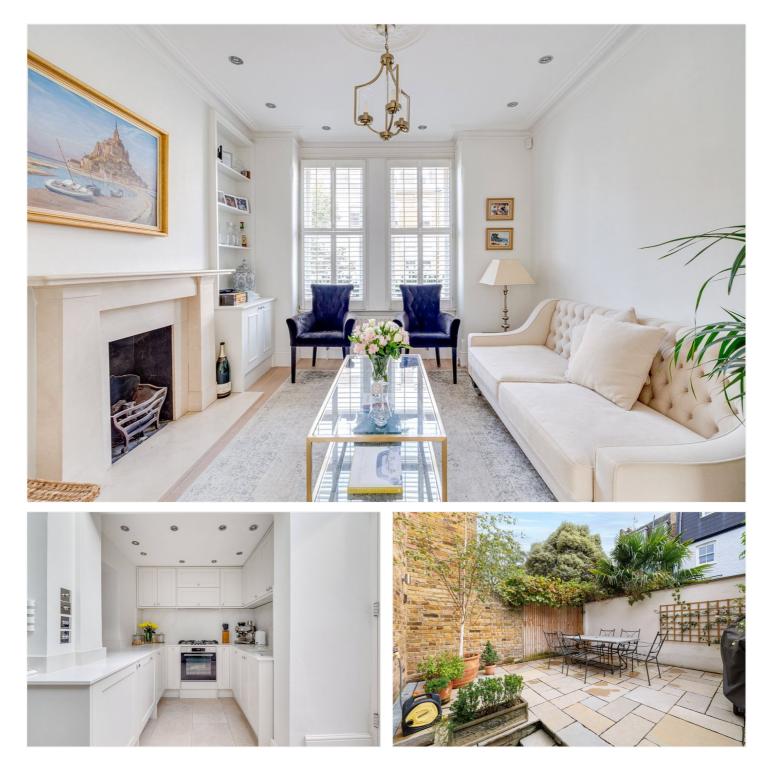

## Winkworth

for every step...

winkworth.co.uk

You enter on the raised ground floor to a grand double reception room, featuring two beautiful feature fireplaces, bespoke joinery, and pocket doors that enhance the room's versatility. This level also includes a newly added study/home office, perfect for remote work.

The impressive open-plan reception room is located on the lower ground and flows seamlessly into the fully-fitted kitchen, complete with ample storage solutions. There is also a separate entrance at the front of the house, adding to its practicality. To the rear of the property, doors lead out to a private south-facing terraced garden, ideal for al-fresco dining.

The first floor hosts two generously sized bedrooms, one with fitted wardrobes, alongside a well-appointed family bathroom. The entire second floor is dedicated to the master bedroom suite, which includes an en suite shower room, ample built-in wardrobes, and additional storage space. The second floor also boasts access to a roof terrace, offering superb views over London.