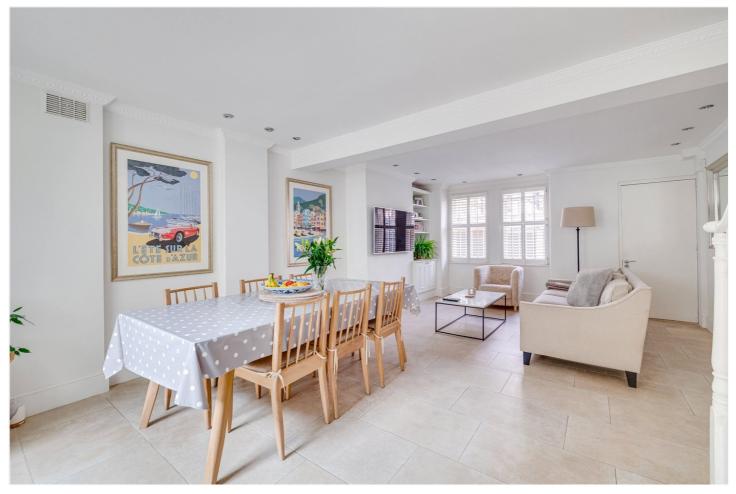

## Winkworth

for every step...

winkworth.co.uk

You enter on the raised ground floor to a grand double reception room, featuring two beautiful feature fireplaces, bespoke joinery, and pocket doors that enhance the room's versatility. This level also includes a newly added study/home office, perfect for remote work.

The impressive open-plan reception room is located on the lower ground and flows seamlessly into the fully-fitted kitchen, complete with ample storage solutions. There is also a separate entrance at the front of the house, adding to its practicality. To the rear of the property, doors lead out to a private south-facing terraced garden, ideal for al-fresco dining.