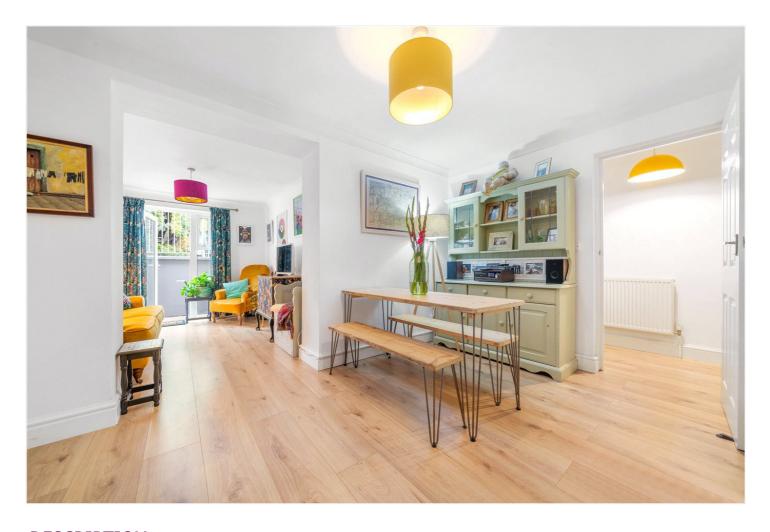

## **DESCRIPTION:**

This charming property is offered to the market in fantastic condition. Comprising two double bedrooms, one situated to the front of the property and the other to the rear, overlooking the private garden. The property further boasts a family bathroom, fully fitted kitchen with built in appliances, dining area and reception. French doors lead out through the reception to an immaculate 75 foot private garden. The private garden boasts mature trees and shrubs, as well as a summer house/home office at the bottom of the garden. This is a fantastic maisonette in a quiet location with easy access to the local pubs, restaurants and shops along Forest Hill Road (0.1m) as well as those on Lordship Lane (0.8m). Transport is provided via Peckham Rye station for the overground (1m), Honor Oak station (0.9m) with links onto the East London line or East Dulwich station (1m) with direct links to London Bridge. This is a wonderful property in a superb location and should be viewed immediately.

## **AT A GLANCE**

- Two Double Bedrooms
- Lower Ground Floor Flat
- Double Reception Room
- Modern Fitted Kitchen
- Family Bathroom
- Private Garden inc a Summer House/Home Office
- Great Transport Links