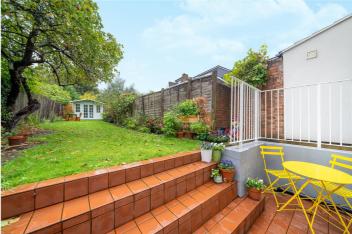

## **DESCRIPTION:**

This charming property is offered to the market in fantastic condition. Comprising two double bedrooms, one situated to the front of the property and the other to the rear, overlooking the private garden. The property further boasts a family bathroom, fully fitted kitchen with built in appliances, dining area and reception. French doors lead out through the reception to an immaculate 75 foot private garden. The private garden boasts mature trees and shrubs, as well as a summer house/home office at the bottom of the garden. This is a fantastic maisonette in a quiet location with easy access to the local pubs, restaurants and shops along Forest Hill Road (0.1m) as well as those on Lordship Lane (0.8m). Transport is provided via Peckham Rye station for the overground (1m), Honor Oak station (0.9m) with links onto the East London line or East Dulwich station (1m) with direct links to London Bridge. This is a wonderful property in a superb location and should be viewed immediately.

## **AT A GLANCE**

- Two Double Bedrooms
- Lower Ground Floor Flat
- Double Reception Room
- Modern Fitted Kitchen
- Family Bathroom
- Private Garden inc a Summer House/Home Office
- Great Transport Links