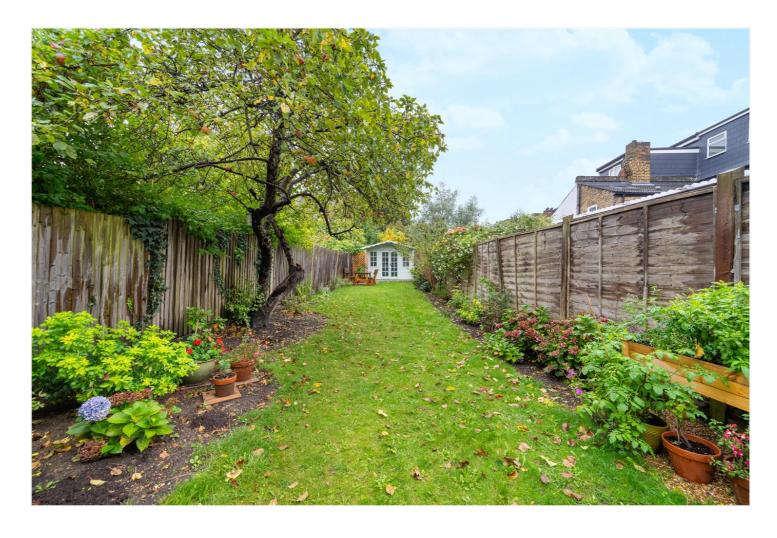

## **DESCRIPTION:**

This charming property is offered to the market in fantastic condition. Comprising two double bedrooms, one situated to the front of the property and the other to the rear, overlooking the private garden. The property further boasts a family bathroom, fully fitted kitchen with built in appliances, dining area and reception. French doors lead out through the reception to an immaculate 75 foot private garden. The private garden boasts mature trees and shrubs, as well as a summer house/home office at the bottom of the garden. This is a fantastic maisonette in a quiet location with easy access to the local pubs, restaurants and shops along Forest Hill Road (0.1m) as well as those on Lordship Lane (0.8m). Transport is provided via Peckham Rye station for the overground (1m), Honor Oak station (0.9m) with links onto the East London line or East Dulwich station (1m) with direct links to London Bridge. This is a wonderful property in a superb location and should be viewed immediately.

## **AT A GLANCE**

- Two Double Bedrooms
- Lower Ground Floor Flat
- Double Reception Room
- Modern Fitted Kitchen
- Family Bathroom
- Private Garden inc a Summer House/Home Office
- Great Transport Links