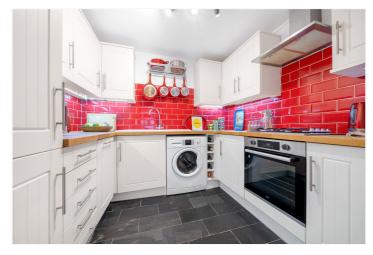

## **DESCRIPTION:**

This charming property is offered to the market in fantastic condition. Comprising two double bedrooms, one situated to the front of the property and the other to the rear, overlooking the private garden. The property further boasts a family bathroom, fully fitted kitchen with built in appliances, dining area and reception. French doors lead out through the reception to an immaculate 75 foot private garden. The private garden boasts mature trees and shrubs, as well as a summer house/home office at the bottom of the garden. This is a fantastic maisonette in a quiet location with easy access to the local pubs, restaurants and shops along Forest Hill Road (0.1m) as well as those on Lordship Lane (0.8m). Transport is provided via Peckham Rye station for the overground (1m), Honor Oak station (0.9m) with links onto the East London line or East Dulwich station (1m) with direct links to London Bridge. This is a wonderful property in a superb location and should be viewed immediately.

## **AT A GLANCE**

- Two Double Bedrooms
- Lower Ground Floor Flat
- Double Reception Room
- Modern Fitted Kitchen
- Family Bathroom
- Private Garden inc a Summer House/Home Office
- Great Transport Links