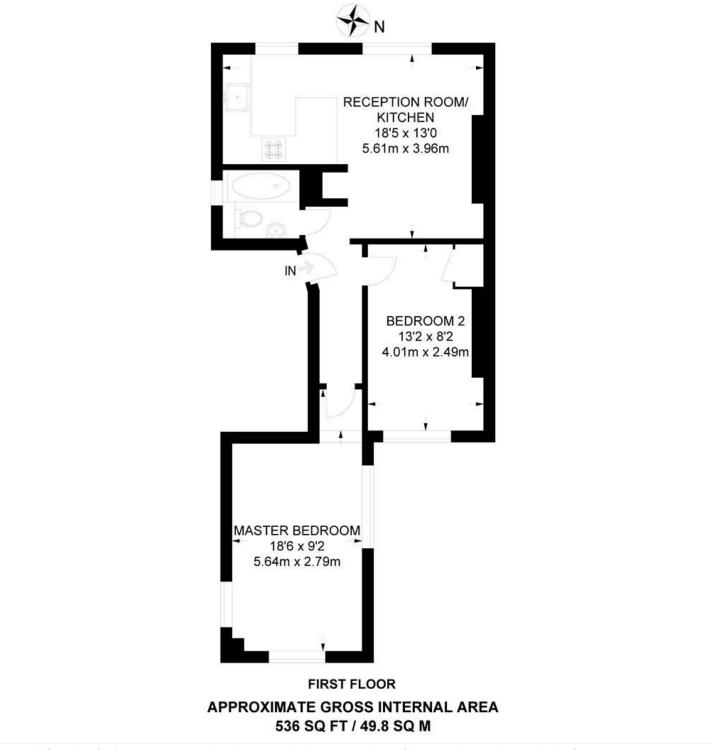

## **AT A GLANCE**

- Two Double Bedrooms
- Modern Fitted Kitchen
- Modern Bathroom
- Communal Garden
- Prime Location
- Great Transport Links

This floorplan is for illustration purposes only and is not to scale. The position and size of doors, windows, appliances and other features are approximate.