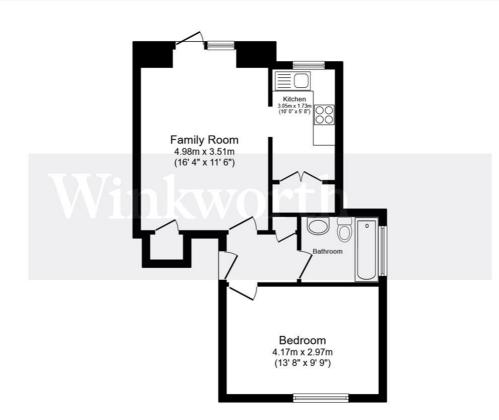

## Total floor area 45.6 m² (491 sq.ft.) approx

This floor plan is for illustrative purposes only. It is not drawn to scale. Any measurements, floor areas (including any total floor area), openings and orientation are approximate. No details are guaranteed, they cannot be relied upon for any purpose and they do not form part of any agreement. No liability is taken for any error, omission or misstatement. A party must rely upon its own inspection(s). Powered by www.focalagent.com

This floorplan is for illustration purposes only and is not to scale. The position and size of doors, windows, appliances and other features are approximate.

Harrow | 020 8861 3933 | harrow@winkworth.co.uk