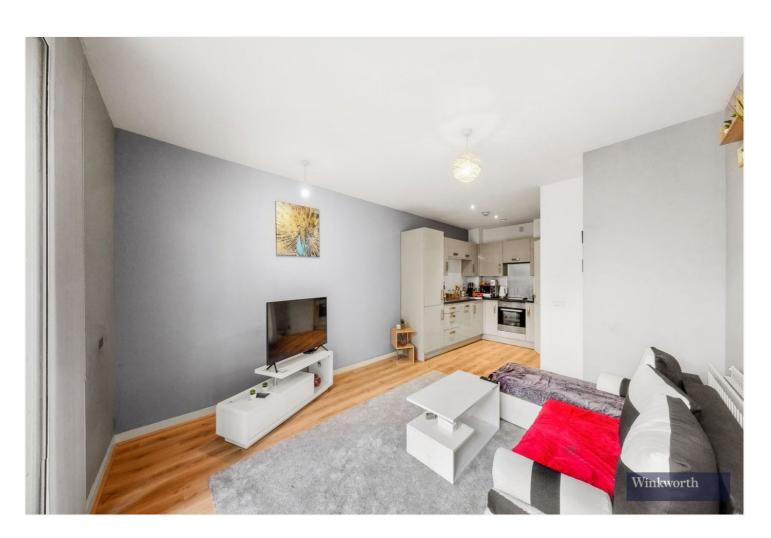

## **DESCRIPTION:**

\*\*\*PARKING INCLUDED\*\*\* A well-presented and spacious one bedroom apartment with parking located in the TNQ development in Colindale.

Apartment comprises large entry hall with storage cupboard, large living room with open plan integrated kitchen with access out to a lovely private terrace and further comprises master bedroom with fitted storage and a tiled bathroom suite.

TNQ is not just "another development". The developers have taken great care and attention to create a unique product that offers buyers more than is expected.

Further features include enhanced sound insulation, engineered wood flooring and under floor heating.