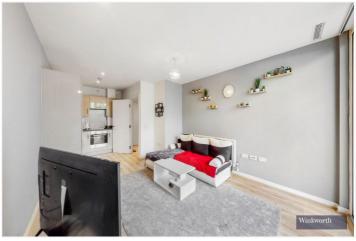

## **DESCRIPTION:**

\*\*\*PARKING INCLUDED\*\*\* A well-presented and spacious one bedroom apartment with parking located in the TNQ development in Colindale.

Apartment comprises large entry hall with storage cupboard, large living room with open plan integrated kitchen with access out to a lovely private terrace and further comprises master bedroom with fitted storage and a tiled bathroom suite.

TNQ is not just "another development". The developers have taken great care and attention to create a unique product that offers buyers more than is expected.

Further features include enhanced sound insulation, engineered wood flooring and under floor heating.