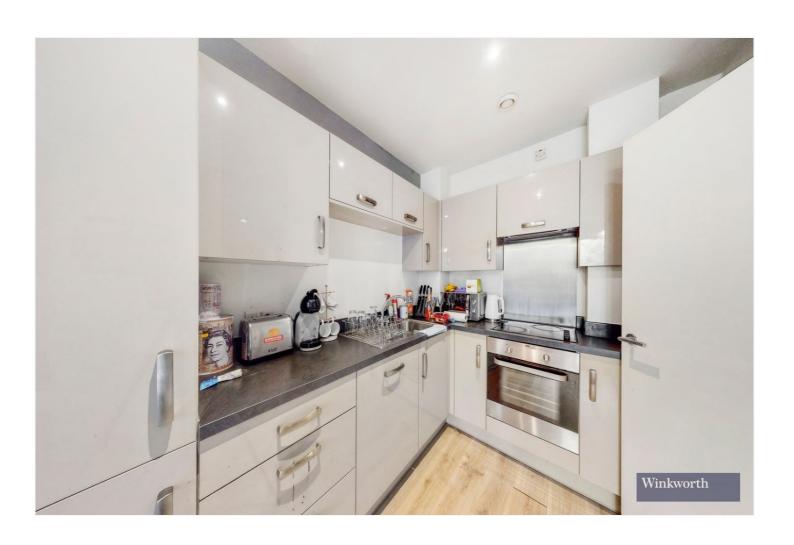

## **DESCRIPTION:**

\*\*\*PARKING INCLUDED\*\*\* A well-presented and spacious one bedroom apartment with parking located in the TNQ development in Colindale.

Apartment comprises large entry hall with storage cupboard, large living room with open plan integrated kitchen with access out to a lovely private terrace and further comprises master bedroom with fitted storage and a tiled bathroom suite.