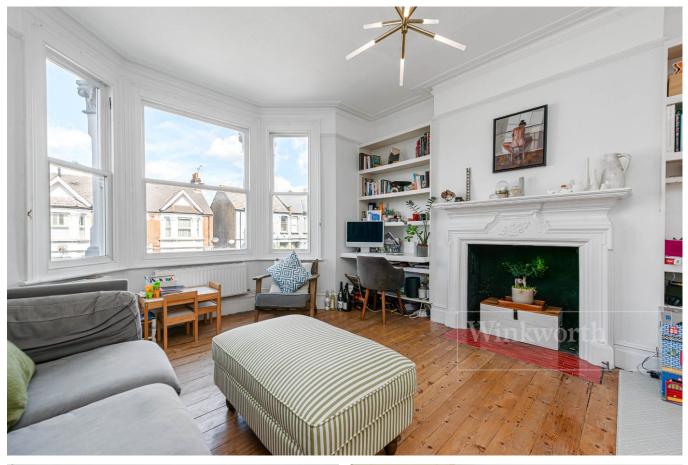

#### **DESCRIPTION:**

We are pleased to offer this extended and well-proportioned four bedroom, two bathroom, split level flat retaining many of its period features. The property has a front formal reception room with large sash bay window. To the rear, there is an open plan kitchen diner, which is brand new with high quality appliances. On the first floor are two spacious double bedrooms with additional single bedroom. The loft has been converted and can be used as the principle bedroom with en-suite. Additionally there is a large amount of additional loft storage, which is accessible by a drop down ladder. Viewing comes highly recommended.