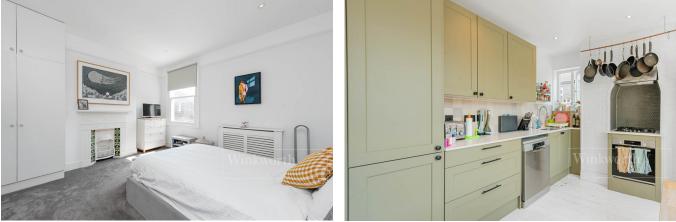

#### **DESCRIPTION:**

We are pleased to offer this extended and well-proportioned four bedroom, two bathroom, split level flat retaining many of its period features. The property has a front formal reception room with large sash bay window. To the rear, there is an open plan kitchen diner, which is brand new with high quality appliances. On the first floor are two spacious double bedrooms with additional single bedroom. The loft has been converted and can be used as the principle bedroom with en-suite. Additionally there is a large amount of additional loft storage, which is accessible by a drop down ladder. Viewing comes highly recommended.