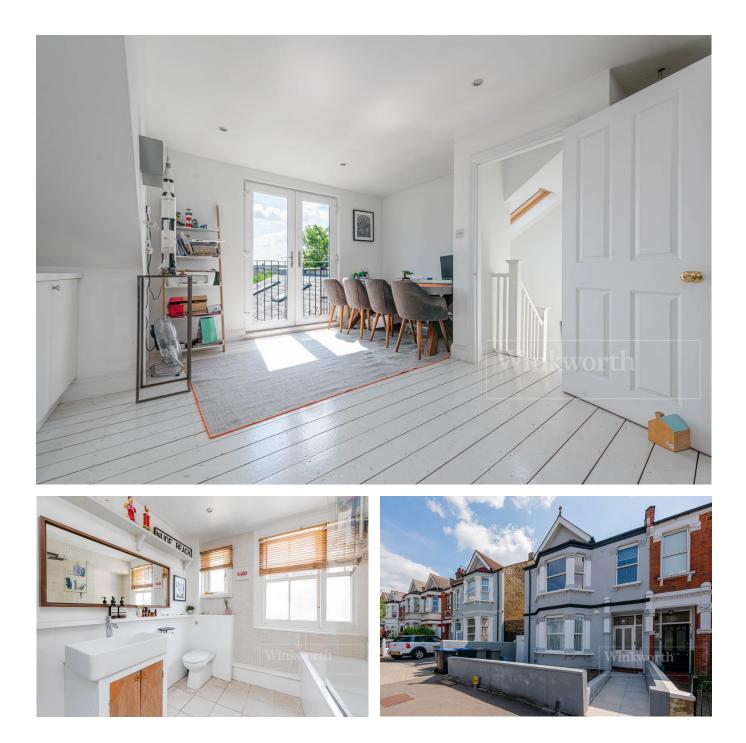

FURNESS ROAD, LONDON, NW10 **£749,500 LEASEHOLD** 

FOUR BEDROOM, TWO BATHROOM, SPLIT LEVEL FLAT SPREAD ACROSS 1,466 SQFT LOCATED CLOSE TO TRANSPORT LINKS AND AMENITIES.

Kensal Rise & Queens Park | 0208 960 4947 | kensalrise@winkworth.co.uk

#### **DESCRIPTION:**

We are pleased to offer this extended and well-proportioned four bedroom, two bathroom, split level flat retaining many of its period features. The property has a front formal reception room with large sash bay window. To the rear, there is an open plan kitchen diner, which is brand new with high quality appliances. On the first floor are two spacious double bedrooms with additional single bedroom. The loft has been converted and can be used as the principle bedroom with en-suite. Additionally there is a large amount of additional loft storage, which is accessible by a drop down ladder. Viewing comes highly recommended.