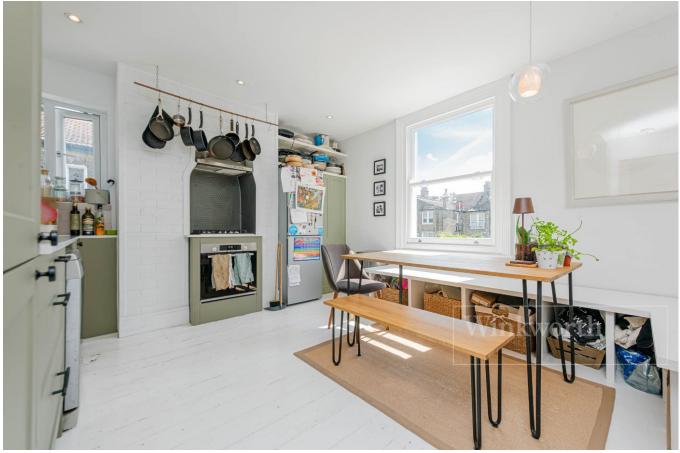

#### **DESCRIPTION:**

We are pleased to offer this extended and well-proportioned four bedroom, two bathroom, split level flat retaining many of its period features. The property has a front formal reception room with large sash bay window. To the rear, there is an open plan kitchen diner, which is brand new with high quality appliances. On the first floor are two spacious double bedrooms with additional single bedroom. The loft has been converted and can be used as the principle bedroom with en-suite. Additionally there is a large amount of additional loft storage, which is accessible by a drop down ladder. Viewing comes highly recommended.