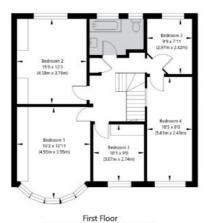

### **DESCRIPTION:**

A large and detached five bedroom house located on a prime road in the heart of Mill Hill. Property is in need of modernisation with huge potential to extend further.

Situated on the ground floor is a large entrance hall, double reception room, breakfast room leading to separate kitchen, utility room and garage. The upper floor comprises four well sized double bedrooms and a fifth smaller bedroom/office and family bathroom. Further benefits include driveway, large garden, downstairs WC and shower, ample storage and gas central heating.

# Mill Way, London NW7 3JL

GROSS INTERNAL FLOOR AREA APPROX. 84.52 SQ M / 910 SQ FT

Ground Floor GROSS INTERNAL FLOOR AREA APPROX. 100.55 SQ M / 1082 SQ FT

APPROXIMATE GROSS INTERNAL FLOOR AREA 185.07 SQ M / 1992 SQ FT
THIS FLOOR PLAN IS FOR ILLUSTRATIVE PURPOSES ONLY AND
SHOULD BE USED FOR THIS PURPOSE BY PROSPECTIVE APPLICANTS AS ITS NOT TO SCALE.

(c) AMBERSHORE PIX LIMITED / PHOTO - VIDEO - FLOOR PLANS / 0800 999 1577 / WWW.AMBERSHOREPIX.CO.UK

This floorplan is for illustration purposes only and is not to scale. The position and size of doors, windows, appliances and other features are approximate.