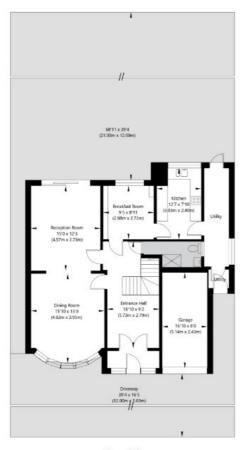

### **DESCRIPTION:**

A large and detached five bedroom house located on a prime road in the heart of Mill Hill. Property is in need of modernisation with huge potential to extend further.

Situated on the ground floor is a large entrance hall, double reception room, breakfast room leading to separate kitchen, utility room and garage. The upper floor comprises four well sized double bedrooms and a fifth smaller bedroom/office and family bathroom. Further benefits include driveway, large garden, downstairs WC and shower, ample storage and gas central heating.

# Mill Way, London NW7 3JL

GROSS INTERNAL FLOOR AREA APPROX. 84.52 SQ M / 910 SQ FT

Ground Floor GROSS INTERNAL FLOOR AREA APPROX. 100.55 SQ M / 1082 SQ FT

APPROXIMATE GROSS INTERNAL FLOOR AREA 185.07 SQ M / 1992 SQ FT
THIS FLOOR PLAN IS FOR ILLUSTRATIVE PURPOSES ONLY AND
SHOULD BE USED FOR THIS PURPOSE BY PROSPECTIVE APPLICANTS AS ITS NOT TO SCALE.

(c) AMBERSHORE PIX LIMITED / PHOTO - VIDEO - FLOOR PLANS / 0800 999 1577 / WWW.AMBERSHOREPIX.CO.UK

This floorplan is for illustration purposes only and is not to scale. The position and size of doors, windows, appliances and other features are approximate.