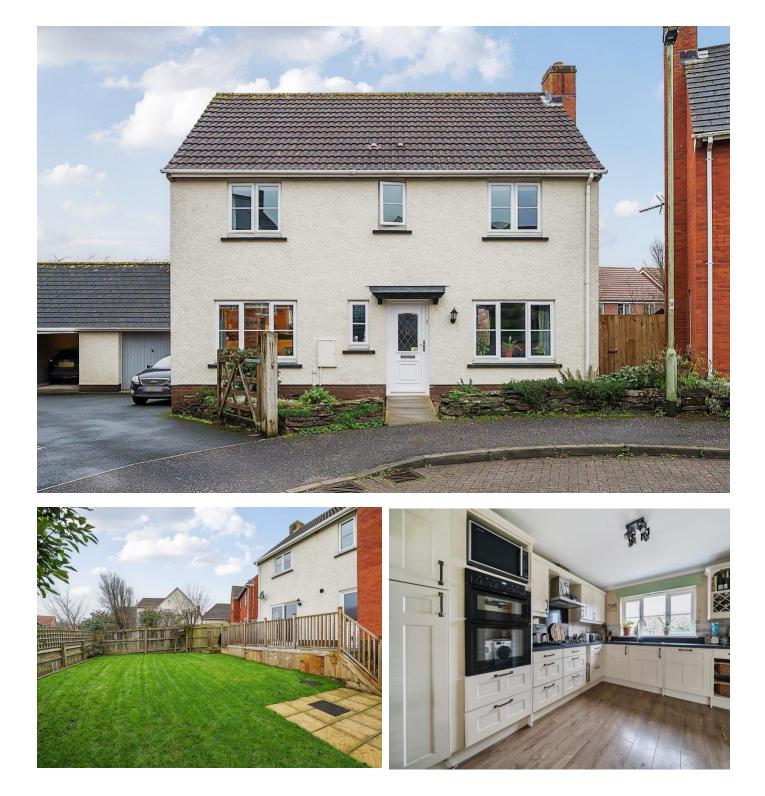

# 31 Cromwells Meadow, Crediton, EX17 1JZ Guide Price £420,000

A stunning four-bedroom detached family home situated in a peaceful cul-de-sac within one of Crediton's most sought-after residential areas.

## Winkworth

Crediton: 01363 773757 crediton@winkworth.co.uk Exeter: 01392 271177 exeter@winkworth.co.uk Winkworth.co.uk

Tiverton: 01884 675 675 tiverton@winkworth.co.uk

Perfectly designed for modern family living, this property is Cromwells Meadow is a highly desirable development of accommodation throughout.

kitchen/dining room featuring beautifully fitted units, ideal and services. for family meals and entertaining. The spacious living room benefits from sliding doors opening onto the enclosed rear

storage for shoes and coats. There is also a convenient refer to agent for more details. downstairs cloakroom and a practical utility room located off the kitchen.

Outside, the property offers an attractive rear garden, with level lawns and large area of decking, ideal for outdoor seating. Additional benefits include ample driveway, parking and a double garage.

immaculately presented and boasts spacious, light-filled spacious family homes on the outskirts of Crediton. This location is ideal for families, with easy access to local dog walks, including the picturesque Shobrooke Park. Convenient amenities such as Morrisons Supermarket are close by, while the vibrant High On the ground floor, you'll find a large open-plan Street is just a short drive away, offering a range of shops, cafes,

#### AT A GLANCE:

Large Detached Family Home Four Bedrooms Gas Central Heating Presented In Excellent Order Throughout Lovely Town Edge Location Parking & Double Garage Spacious Enclosed Gardens Sought After Development