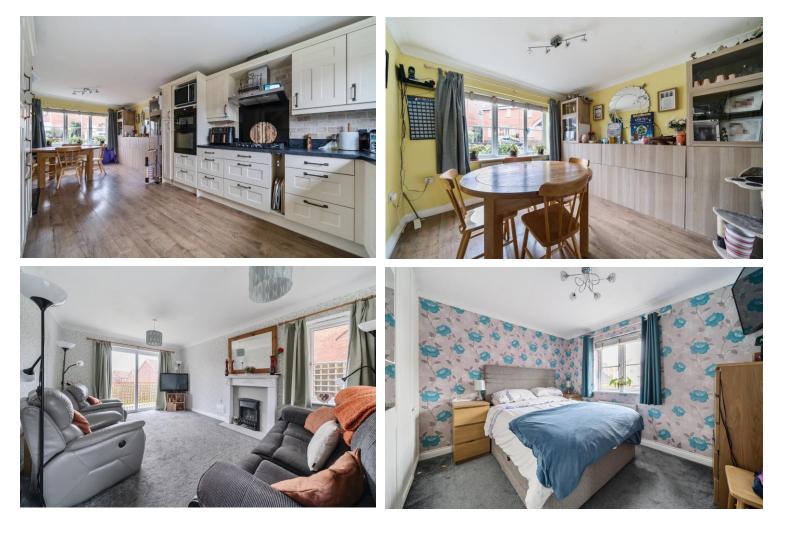

kitchen/dining room featuring beautifully fitted units, ideal and services. for family meals and entertaining. The spacious living room benefits from sliding doors opening onto the enclosed rear

storage for shoes and coats. There is also a convenient refer to agent for more details. downstairs cloakroom and a practical utility room located off the kitchen.

Upstairs, the landing leads to the master bedroom, which offers fitted storage and a recently modernised en-suite shower room. There are two further generous double bedrooms, a well-proportioned single bedroom, and a stylish family bathroom.

garden, while a spacious entrance hall provides ample NOTE: The title contains historic Rights & Restrictions. Please

DIRECTIONS: Using the what3words app, search -

///flattens.gladiator.rots

PLEASE NOTE: Our business is supervised by HMRC for antimoney laundering purposes. If you make an offer to purchase a property and your offer is successful, you will need to meet the approval requirements covered under the Money Laundering, Terrorist Financing and Transfer of Funds (Information on the Payer) Regulations 2017. To satisfy our obligations we use Landmark to undertake automated ID verification, AML compliance and source of funds checks. A charge of £10 is levied for each verification undertaken.