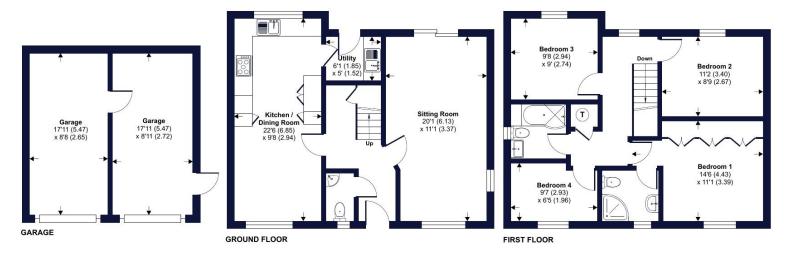

### **Cromwells Meadow, EX17**

Approximate Area = 1188 sq ft / 110.4 sq m Garage = 325 sq ft / 30.2 sq m Total = 1513 sq ft / 140.6 sq m For identification only - Not to scale

Floor plan produced in accordance with RICS Property Measurement 2nd Edition, Incorporating International Property Measurement Standards (IPMS2 Residential). ©ntchecom 2024. Produced for Winkworth. REF: 1219801