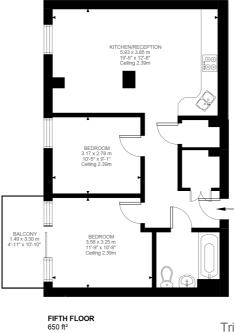

## **ACCOMMODATION**

2 Bedrooms Flat/Apartment Off Street Parking Purpose Built

Trico House, TW8
Approximate Gross Internal Area
60.43 SQ.M / 650 SQ.FT

Illustration for identification purposes only. Not to scale. Floor Plan Drawn According To RICS Guidelines.

This floorplan is for illustration purposes only and is not to scale. The position and size of doors, windows, appliances and other features are approximate.

Brentford | 020 8560 1125 | brentford@winkworth.co.uk