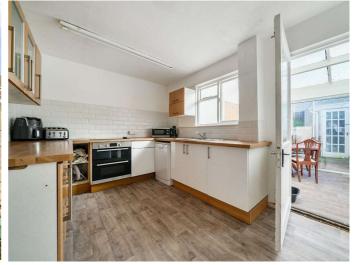

Kitchen: A modern, well-equipped kitchen featuring a range of wall and base units, integrated appliances, and generous counter space, with easy access to the conservatory.

Conservatory/Dining Room: A versatile rear conservatory that serves as a dining area, enjoying garden views and direct access to the outdoor space.

Modern Kitchen: Stylishly appointed kitchen with ample storage, integrated appliances, and convenient access to the dining areas.

Rear Conservatory Dining Room: A bright conservatory extension, ideal as a dining room with views over the garden.