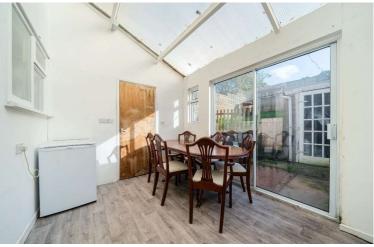

Kitchen: A modern, well-equipped kitchen featuring a range of wall and base units, integrated appliances, and generous counter space, with easy access to the conservatory.

Conservatory/Dining Room: A versatile rear conservatory that serves as a dining area, enjoying garden views and direct access to the outdoor space.