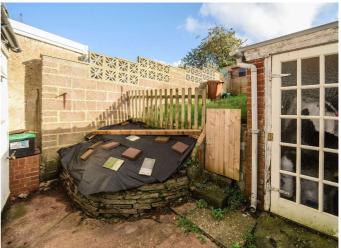

## **Outside:**

Front Garden: Setting the property back from the road, the front garden is laid to lawn with a path to the side leading to the front door.

Rear Garden: Immediately at the rear of the property is a patio area offering space for a table and chairs. There are steps up to a rear lawned garden.

Front and Rear Gardens: The front garden offers a welcoming approach, while the large rear garden features a mix of patio and lawn areas, perfect for outdoor dining and entertaining.

Single Garage: Secure single garage offering additional storage or parking.