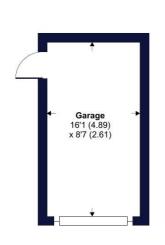

Garage: A single garage providing additional storage space or secure parking.

Utilities: Main electric, gas water and drainage

Broadband: Ultrafast full fibre broadband available

Tenure: Freehold

Council Tax: Band B

## Threshers, Crediton, EX17

Approximate Area = 794 sq ft / 73.7 sq m Garage = 137 sq ft / 12.7 sq m Total = 931 sq ft / 86.4 sq m

For identification only - Not to scale

Floor plan produced in accordance with RICS Property Measurement 2nd Edition, Incorporating International Property Measurement Standards (IPMS2 Residential). © nichecom 2024. Produced for Winkworth. REF: 1205237