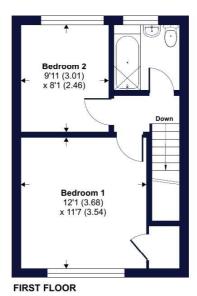

First Floor:

Bedroom 1: A spacious double bedroom overlooking the front of the property. This bedroom has currently been divided into a dual bedroom for children. This can easily be returned as one large room as the work is non-structural.

Bedroom 2: Another comfortable bedroom overlooking the rear garden, ideal for a guest room, nursery, or home office. Family Bathroom: A well-appointed bathroom featuring a bath with overhead shower, WC, and washbasin, all finished with contemporary fixtures and tiling.

## Threshers, Crediton, EX17

Approximate Area = 794 sq ft / 73.7 sq m Garage = 137 sq ft / 12.7 sq m Total = 931 sq ft / 86.4 sq m

For identification only - Not to scale

Floor plan produced in accordance with RICS Property Measurement 2nd Edition, Incorporating International Property Measurement Standards (IPMS2 Residential). © nichecom 2024. Produced for Winkworth. REF: 1205237