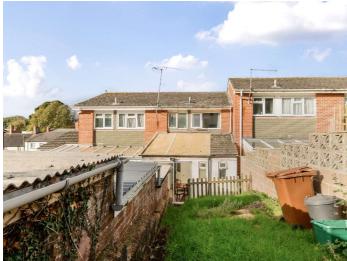

## **Outside:**

Front Garden: Setting the property back from the road, the front garden is laid to lawn with a path to the side leading to the front door.

Rear Garden: Immediately at the rear of the property is a patio area offering space for a table and chairs. There are steps up to a rear lawned garden.

Front and Rear Gardens: The front garden offers a welcoming approach, while the large rear garden features a mix of patio and lawn areas, perfect for outdoor dining and entertaining.

Single Garage: Secure single garage offering additional storage or parking.