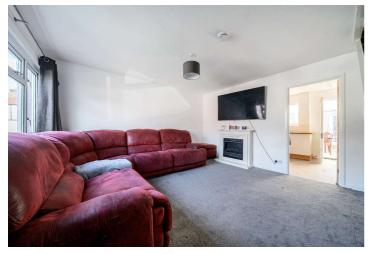

Accommodation:

Entrance Hall: A welcoming entrance hall with stairs to the first floor and access to the main living areas.

Sitting Room: A bright and spacious living room with a large window overlooking the front garden, providing ample space for seating and entertaining.

## **PROPERTY INFORMATION:**

Two Spacious Bedrooms: Well-sized bedrooms that provide comfortable and versatile spaces for relaxation and storage.

Bright Sitting Room: A spacious and light-filled room, ideal for relaxation and entertaining.