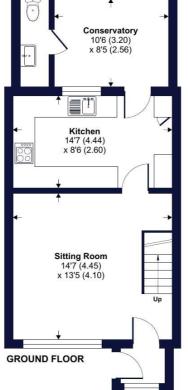

Accommodation:

Entrance Hall: A welcoming entrance hall with stairs to the first floor and access to the main living areas.

Sitting Room: A bright and spacious living room with a large window overlooking the front garden, providing ample space for seating and entertaining.

Kitchen: A modern, well-equipped kitchen featuring a range of wall and base units, integrated appliances, and generous counter space, with easy access to the conservatory.

Conservatory/Dining Room: A versatile rear conservatory that serves as a dining area, enjoying garden views and direct access to the outdoor space.

## Threshers, Crediton, EX17

Approximate Area = 794 sq ft / 73.7 sq m Garage = 137 sq ft / 12.7 sq m Total = 931 sq ft / 86.4 sq m

For identification only - Not to scale

Floor plan produced in accordance with RICS Property Measurement 2nd Edition, Incorporating International Property Measurement Standards (IPMS2 Residential). © nichecom 2024. Produced for Winkworth. REF: 1205237