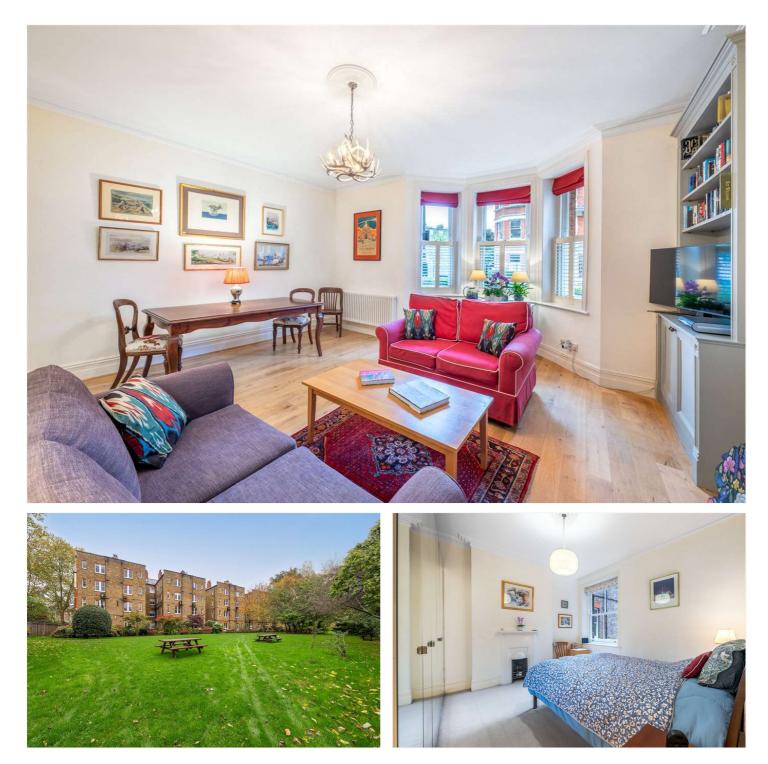

## CASTELLAIN MANSIONS, LONDON, W9 £975,000 SHARE OF FREEHOLD

A wonderful opportunity to purchase a bright raised-ground floor two double bedroom apartment forming part of this well-known, sought-after mansion block located in the heart of this desirable area. The apartment has been looked after by its current owners, and offers well-proportioned accommodation, with a grand reception area, full length sash windows offering a wealth of natural light, a large kitchen/breakfast room with a door leading onto an extensive communal garden, two double bedrooms and a bathroom suite. Castellain Road is a quiet tree-lined residential road, close to all the local amenities offered by this fashionable area including restaurants and cafes on Formosa Street (Approx. 0.2 Miles), the famous Regents Canal and the underground at Warwick Avenue (Bakerloo line Approx. 0.4 Miles).

Primary Double Bedroom With Fitted Wardrobe | Second Double Bedroom | Kitchen/Breakfast Room | Reception Room | Family Bathroom | Resident Permit Parking | Communal Gardens | Share Of Freehold