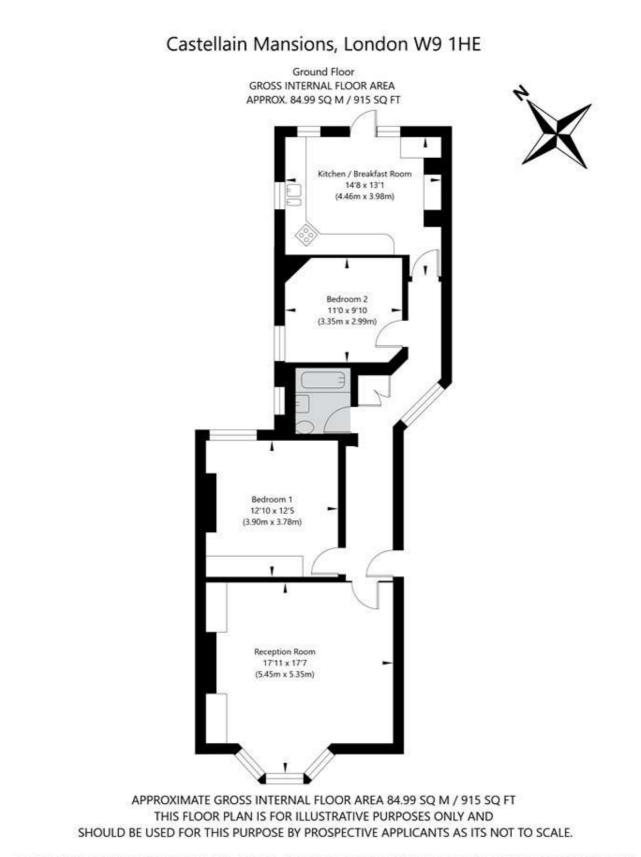

## CASTELLAIN MANSIONS, LONDON, W9 £975,000 SHARE OF FREEHOLD

A wonderful opportunity to purchase a bright raised-ground floor two double bedroom apartment forming part of this well-known, sought-after mansion block located in the heart of this desirable area. The apartment has been looked after by its current owners, and offers well-proportioned accommodation, with a grand reception area, full length sash windows offering a wealth of natural light, a large kitchen/breakfast room with a door leading onto an extensive communal garden, two double bedrooms and a bathroom suite. Castellain Road is a quiet tree-lined residential road, close to all the local amenities offered by this fashionable area including restaurants and cafes on Formosa Street (Approx. 0.2 Miles), the famous Regents Canal and the underground at Warwick Avenue (Bakerloo line Approx. 0.4 Miles).

Primary Double Bedroom With Fitted Wardrobe | Second Double Bedroom | Kitchen/Breakfast Room | Reception Room | Family Bathroom | Resident Permit Parking | Communal Gardens | Share Of Freehold