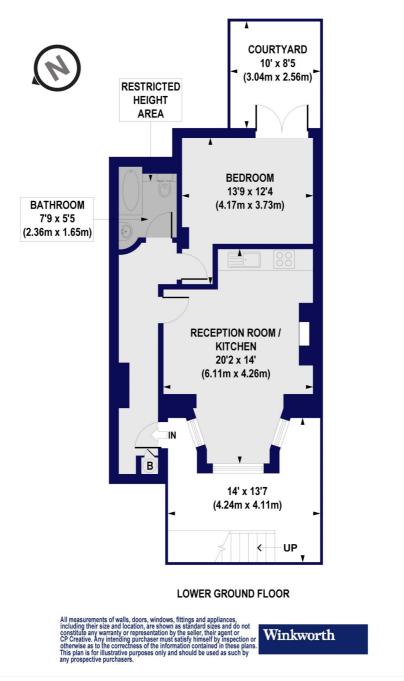

## **Newick Road, E5**

Approx. Gross Internal Floor Area 492 sq. ft / 45.73 sq. m (Including Restricted Height Area) Approx. Gross Internal Floor Area 487 sq. ft / 45.26 sq. m (Excluding Restricted Height Area)

This floorplan is for illustration purposes only and is not to scale. The position and size of doors, windows, appliances and other features are approximate.

Hackney | 020 8986 4216 | hackney@winkworth.co.uk