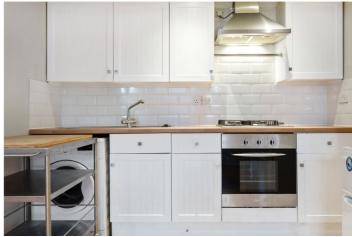

## **DESCRIPTION:**

In the heart of the vibrant E5 postcode, this excellent one-bedroom lower ground floor period maisonette presents an exceptional opportunity for comfortable and contemporary living. Boasting approximately 492 sq ft of thoughtfully designed space, this residence is a great space for a first-time buyer. As you step inside, you're greeted by a spacious living room bathed in natural light, courtesy of a generously sized bay window. The room's ambiance is further enhanced by a captivating feature fireplace, creating a cozy atmosphere for relaxation and entertaining. An open-plan layout seamlessly connects the living area to a modern kitchen. A three-piece bathroom suite is off the hallway, while the well-proportioned bedroom provides ample room for wardrobes and additional furnishings. What truly sets this maisonette apart is its direct access to a private courtyard, perfect for savouring morning coffee.