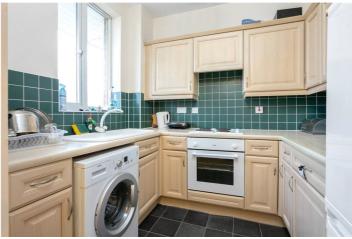

## **DESCRIPTION:**

Situated on the top floor of this purpose-built development is this attractive two-bedroom apartment.

The property comprises of a large reception room which leads in to the kitchen, offering an abundance of storage, electric hob oven, space for a fridge/freezer and a washing machine. Off the hallway you will find a three-piece bathroom suite in good working order. The ample sized bedrooms have wide windows allowing the rooms to flood with light and the main bedroom benefits from a built-in wardrobe.