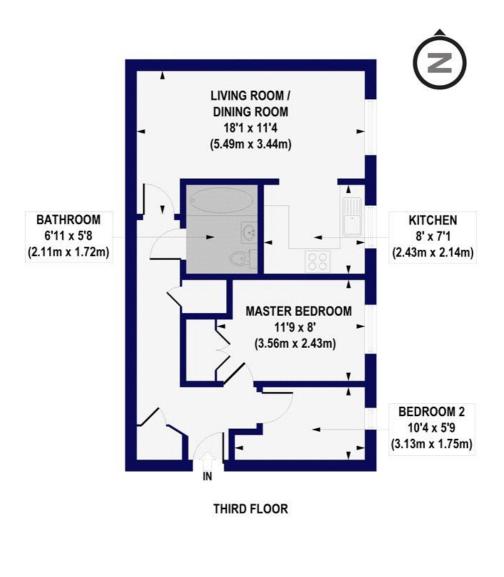

## Wyndhams Court, Celandine Drive, E8 Approx. Gross Internal Floor Area 564 sq. ft / 52.39 sq. m

Winkworth

any prospective purchasers.

Hackney | 020 8986 4216 | hackney@winkworth.co.uk

This floorplan is for illustration purposes only and is not to scale. The position and size of doors, windows, appliances and other features are approximate.