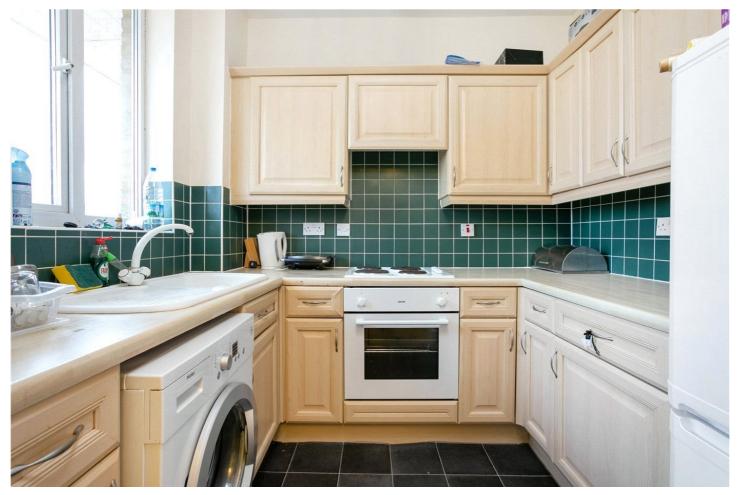

## **DESCRIPTION:**

Situated on the top floor of this purpose-built development is this attractive two-bedroom apartment.

The property comprises of a large reception room which leads in to the kitchen, offering an abundance of storage, electric hob oven, space for a fridge/freezer and a washing machine. Off the hallway you will find a three-piece bathroom suite in good working order. The ample sized bedrooms have wide windows allowing the rooms to flood with light and the main bedroom benefits from a built-in wardrobe.