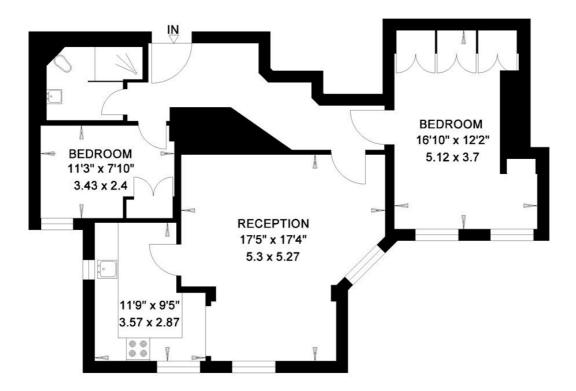

#### THIRD FLOOR

This floorplan is for illustration purposes only and is not to scale. The position and size of doors, windows, appliances and other features are approximate.

Lease: 142 years remaining Ground Rent: TBC Service Charge: TBC Council tax band: TBC

## **ACCOMMODATION:**

Entrance Hall | Reception Room | Kitchen | Two Bedrooms | Shower Room | Porterage | Lifts | Communal Gardens