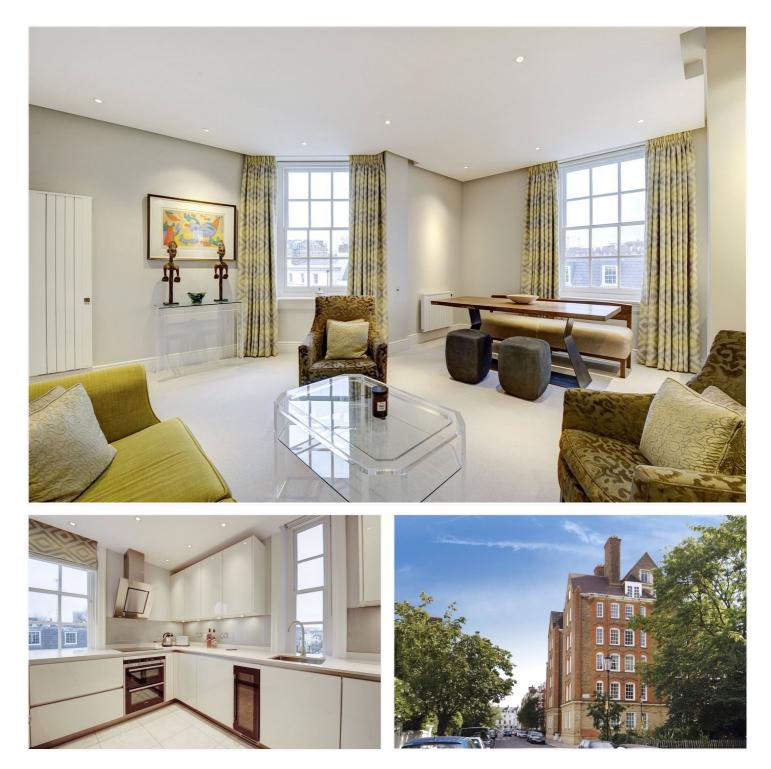

# SHEFFIELD TERRACE, W8 £1,500,000 LEASEHOLD

A BEAUTIFULLY PRESENTED TWO BEDROOM FLAT SITUATED ON THE THIRD FLOOR (WITH LIFTS) OF AN EXTREMELY SOUGHT AFTER AND CHARMING MANSION BLOCK WITH PORTERAGE AND WITH DIRECT ACCESS TO EXTENSIVE COMMUNAL GARDENS.

## **DESCRIPTION:**

A beautifully presented two bedroom flat situated on the third floor (with lifts) of an extremely sought after and charming mansion block with porterage and with direct access to extensive communal gardens. The apartment has a generous reception room with two sash windows and door through to a modern and well-equipped kitchen. The two bedrooms are served by a luxurious shower room.

## **ACCOMMODATION:**

Entrance Hall | Reception Room | Kitchen | Two Bedrooms | Shower Room | Porterage | Lifts | Communal Gardens