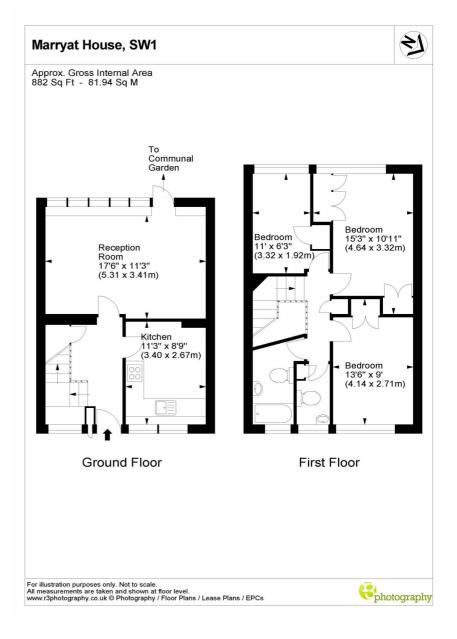

### MARRYAT HOUSE, LONDON, SW1V £585,000 LEASEHOLD

This large and bright maisonette offers some 882 sq ft over the ground and 1st floor levels.

Situated just off Lupus Street and within a short walk of Pimlico underground station the flat requires a small amount of cosmetic enhancement but is very liveable and has had recent refurbishment works already carried out.

Offering a large reception room with access to the communal gardens, great sized modern kitchen and large hallway on the ground floor plus three good bedrooms, family bathroom and an extra cloakroom on the 1st floor the property would make a lovely home with more than enough space for most.