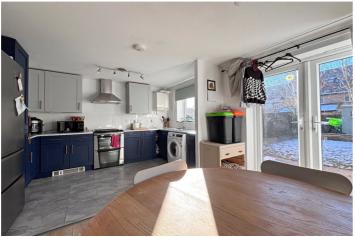

#### **Downstairs Cloakroom**

Lounge - 13'11" x 12'1" (4.24m x 3.68m)

**Kitchen/Dining Room** - 15'6" x 9'8" (4.72m x 2.95m)

Bedroom 1 - 15'7" x 10'8" (4.75m x 3.25m)

**Bedroom 2** - 15'7" x 9'2" (4.75m x 2.8m)