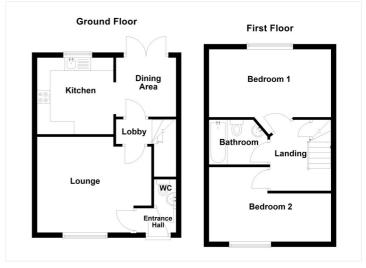

### **ACCOMMODATION**

## **Entrance Hall**

#### **Downstairs Cloakroom**

Lounge - 13'11" x 12'1" (4.24m x 3.68m)

**Kitchen/Dining Room** - 15'6" x 9'8" (4.72m x 2.95m)

Bedroom 1 - 15'7" x 10'8" (4.75m x 3.25m)

**Bedroom 2** - 15'7" x 9'2" (4.75m x 2.8m)

# **Family Bathroom**

- 50% Shared Ownership
- Two Double Bedrooms
- Well Maintained Rear Garden
- No Chain
- Off Street Parking For Two Cars
- Popular Greylees Development
- Well Presented Throughout
- EPC-C