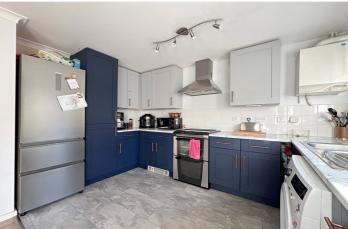

#### **Downstairs Cloakroom**

Lounge - 13'11" x 12'1" (4.24m x 3.68m)

**Kitchen/Dining Room** - 15'6" x 9'8" (4.72m x 2.95m)

Bedroom 1 - 15'7" x 10'8" (4.75m x 3.25m)

**Bedroom 2** - 15'7" x 9'2" (4.75m x 2.8m)