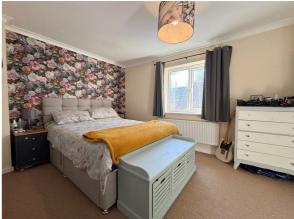

#### **Downstairs Cloakroom**

Lounge - 13'11" x 12'1" (4.24m x 3.68m)

**Kitchen/Dining Room** - 15'6" x 9'8" (4.72m x 2.95m)

Bedroom 1 - 15'7" x 10'8" (4.75m x 3.25m)

**Bedroom 2** - 15'7" x 9'2" (4.75m x 2.8m)