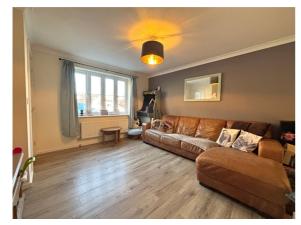

#### **Downstairs Cloakroom**

Lounge - 13'11" x 12'1" (4.24m x 3.68m)

**Kitchen/Dining Room** - 15'6" x 9'8" (4.72m x 2.95m)

Bedroom 1 - 15'7" x 10'8" (4.75m x 3.25m)

**Bedroom 2** - 15'7" x 9'2" (4.75m x 2.8m)