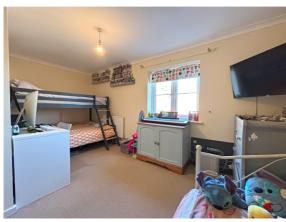

#### **Downstairs Cloakroom**

Lounge - 13'11" x 12'1" (4.24m x 3.68m)

**Kitchen/Dining Room** - 15'6" x 9'8" (4.72m x 2.95m)

Bedroom 1 - 15'7" x 10'8" (4.75m x 3.25m)

**Bedroom 2** - 15'7" x 9'2" (4.75m x 2.8m)