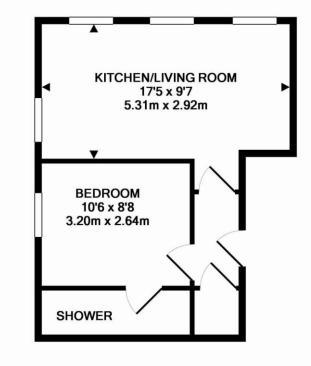

#### Hall Kitchen/living room Bedroom Shower room One allocated parking space

All details are given in good faith and are believed to be correct at time of printing. Winkworth give no representation as to their accuracy and potential purchasers or tenants must satisfy themselves by inspection or otherwise as to their correctness. No employee of Winkworth has authority to make or give any representation or warranty in relation to this property.

#### TOTAL APPROX. FLOOR AREA 333 SQ.FT. (30.9 SQ.M.)

Whilst every attempt has been made to ensure the accuracy of the floor plan contained here, measurements of doors, windows, rooms and any other items are approximate and no responsibility is taken for any error, omission, or mis-statement. This plan is for illustrative purposes only and should be used as such by any prospective purchaser. The services, systems and appliances shown have not been tested and no guarantee as to their operability or efficiency can be given Made with Metropix ©2015