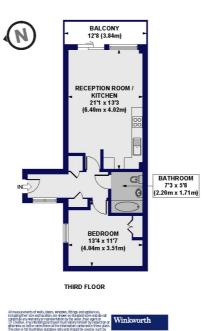

## Lea Court, Broad Lane, N15 Approx. Gross Internal Floor Area 532 sq. ft / 49.43 sq. m

This floorplan is for illustration purposes only and is not to scale. The position and size of doors, windows, appliances and other features are approximate.