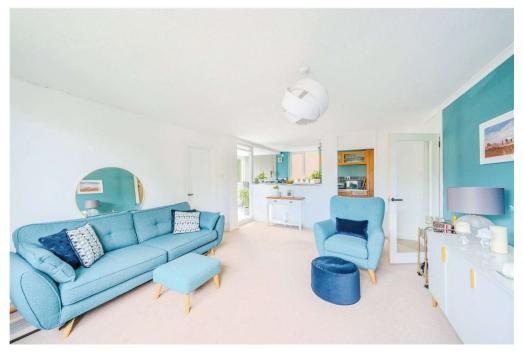

A light and spacious, 3 bedroom, purpose built, raised hall floor flat (circa 953 sq.ft) with large sitting/dining room, separate kitchen, external storage cupboard and allocated car port parking space.