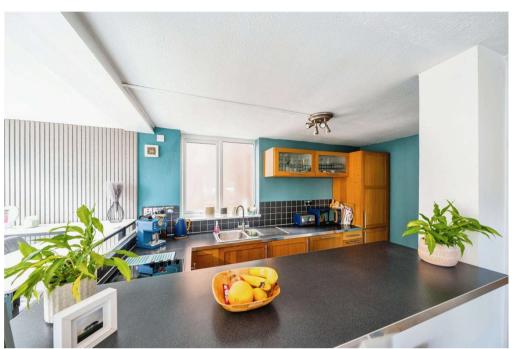

A light and spacious, 3 bedroom, purpose built, raised hall floor flat (circa 953 sq.ft) with large sitting/dining room, separate kitchen, external storage cupboard and allocated car port parking space.