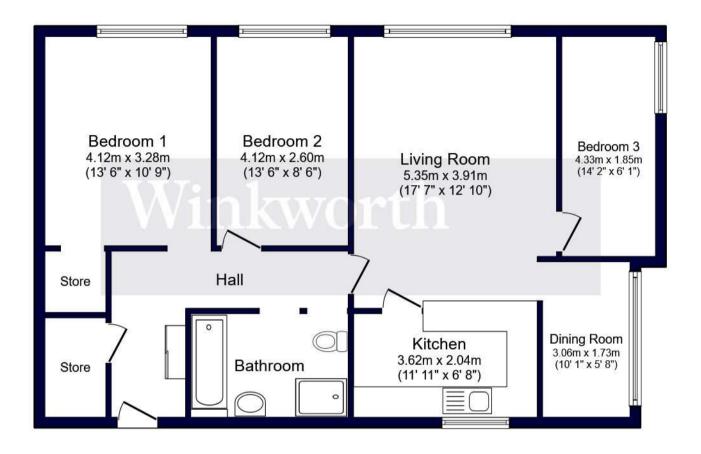

## Total floor area 88.5 sq.m. (953 sq.ft.) approx

This floor plan is for illustrative purposes only. It is not drawn to scale. Any measurements, floor areas (including any total floor area), openings and orientation are approximate. No details are guaranteed, they cannot be relied upon for any purpose and they do not form part of any agreement. No liability is taken for any error, omission or misstatement. A party must rely upon its own inspection(s). Powered by www.focalagent.com