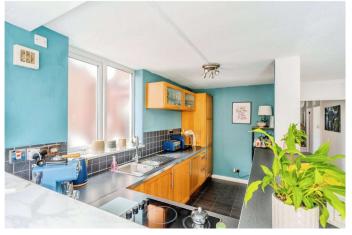

A light and spacious, 3 bedroom, purpose built, raised hall floor flat (circa 953 sq.ft) with large sitting/dining room, separate kitchen, external storage cupboard and allocated car port parking space.