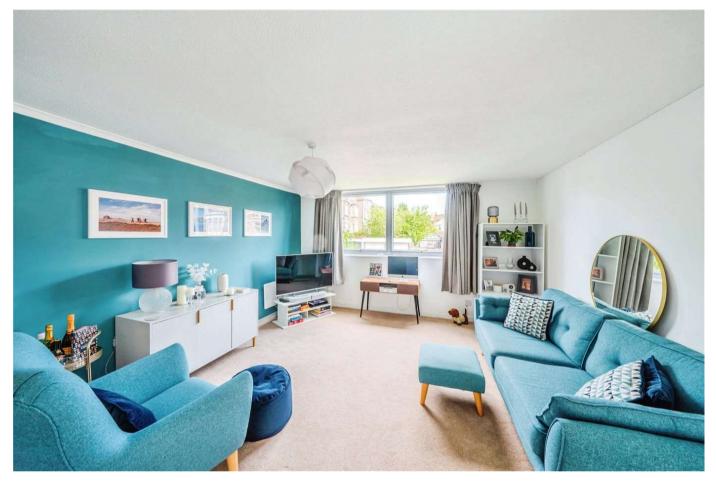

A light and spacious, 3 bedroom, purpose built, raised hall floor flat (circa 953 sq.ft) with large sitting/dining room, separate kitchen, external storage cupboard and allocated car port parking space.

Outside: storage shed, allocated carport space and communal gardens.

Electric heating and double-glazing throughout.

A lovely, well-balanced apartment combining leafy and green surroundings with the practicalities of modern living.