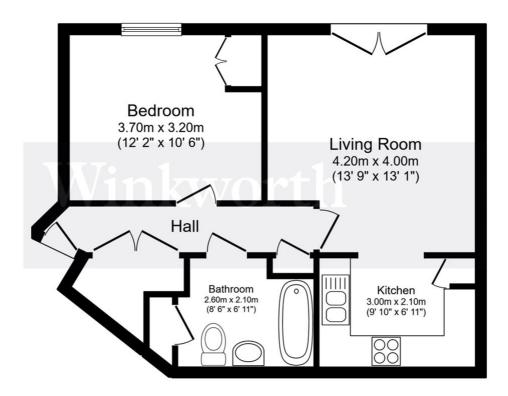

## Total floor area 48.3 m² (520 sq.ft.) approx

This floor plan is for illustrative purposes only. It is not drawn to scale. Any measurements, floor areas (including any total floor area), openings and orientation are approximate. No details are guaranteed, they cannot be relied upon for any purpose and they do not form part of any agreement. No liability is taken for any error, omission or misstatement. A party must rely upon its own inspection(s). Powered by www.focalagent.com

This floorplan is for illustration purposes only and is not to scale. The position and size of doors, windows, appliances and other features are approximate.