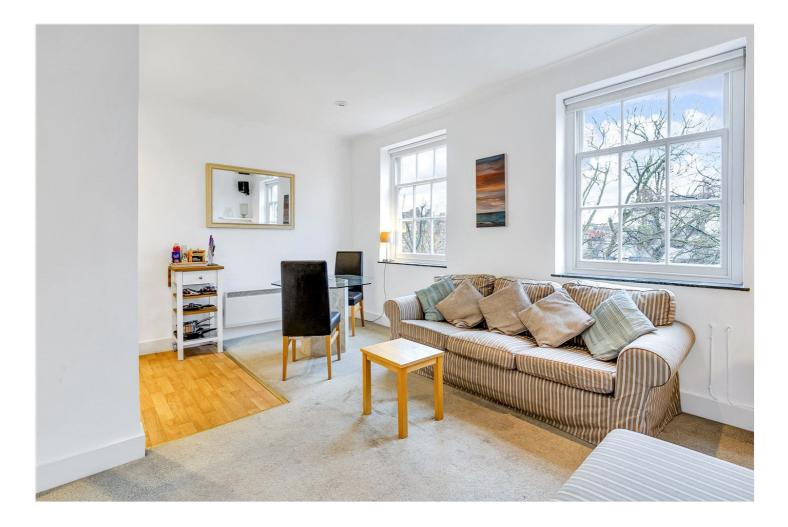

## **DESCRIPTION:**

The property is mainly carpeted and comprises of an open plan reception room, a double bedroom and a bathroom with separate Toilette. Brompton Square is greatly located five minutes' walk from South Kensington Station and five minutes' walk from Harrods and Knightsbridge tube station.

## AT A GLANCE

- One bedroom
- Open plan kitchen
- Furnished
- Top floor
- lift

Knightsbridge & Chelsea | 0207 589 6616 | knightsbridge@winkworth.co.uk

This floorplan is for illustration purposes only and is not to scale. The position and size of doors, windows, appliances and other features are approximate.