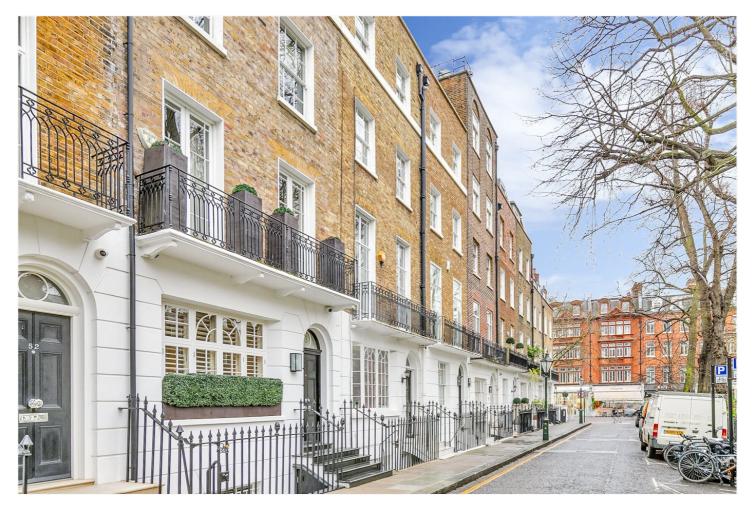

## FLAT 7, BROMPTON SQUARE, LONDON, SW3 **£2,495 PER MONTH FURNISHED**

## A WELL-PRESENTED AND FURNISHED ONE BEDROOM APARTMENT ON THE TOP FLOOR (LIFT) OF A CONVERTED BUILDING IN THE HEART OF KNIGHTSBRIDGE ON BROMPTON SQUARE.

## **DESCRIPTION:**

The property is mainly carpeted and comprises of an open plan reception room, a double bedroom and a bathroom with separate Toilette. Brompton Square is greatly located five minutes' walk from South Kensington Station and five minutes' walk from Harrods and Knightsbridge tube station.