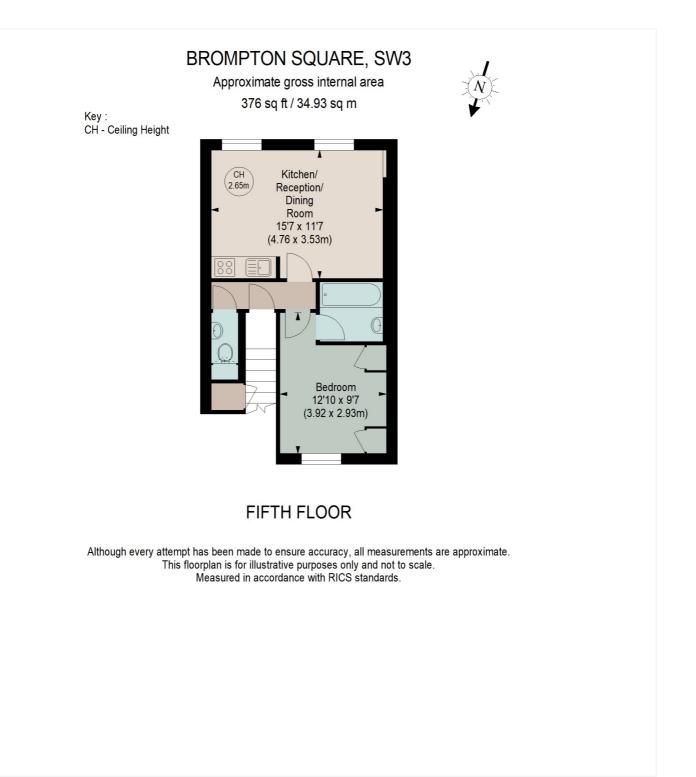

## **DESCRIPTION:**

The property is mainly carpeted and comprises of an open plan reception room, a double bedroom and a bathroom with separate Toilette. Brompton Square is greatly located five minutes' walk from South Kensington Station and five minutes' walk from Harrods and Knightsbridge tube station.

## AT A GLANCE

- One bedroom
- Open plan kitchen
- Furnished
- Top floor
- lift

Knightsbridge & Chelsea | 0207 589 6616 | knightsbridge@winkworth.co.uk

This floorplan is for illustration purposes only and is not to scale. The position and size of doors, windows, appliances and other features are approximate.