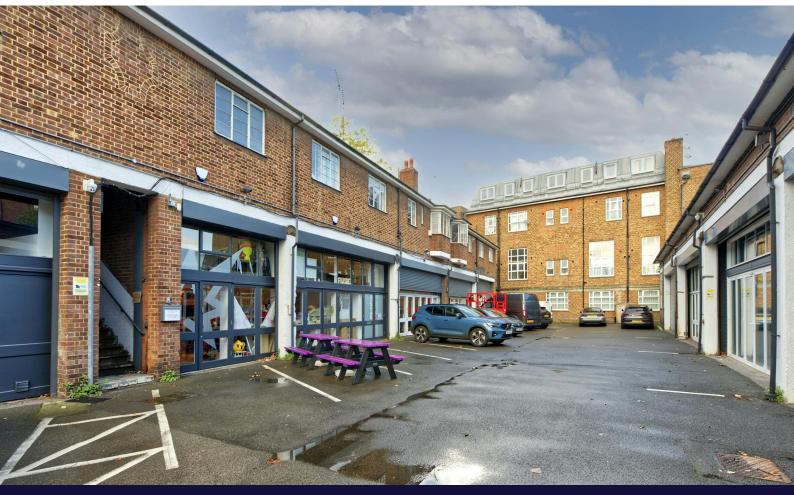

#### Description

West 12 Studios comprise a glorious and expansive set of private offices in the heart of Shepherds Bush.

Boasting exceptional levels of privacy and security, Units 11 – 14 are located on the first floor and have been combined to form one single lateral set of office/workshop spaces with their own private entrance. The rooms are all set off a long entrance hall with superior levels of natural light, separate kitchen and bathroom areas and a sense of calm that is hard to find within such a Central London location. Numerous independent, creative artists occupy the mews creating a harmonious and secure set of spaces that would attract both an owner-occupier and a long-term investor.

#### Location

The subject property is located in Shepherds Bush within the London Borough of Hammersmith & Fulham. West 12 Studios enjoys a highly convenient position less than 1 mils from the extensive restaurants and cafes of Shepherds Bush Green and Westfield Shopping Centre.