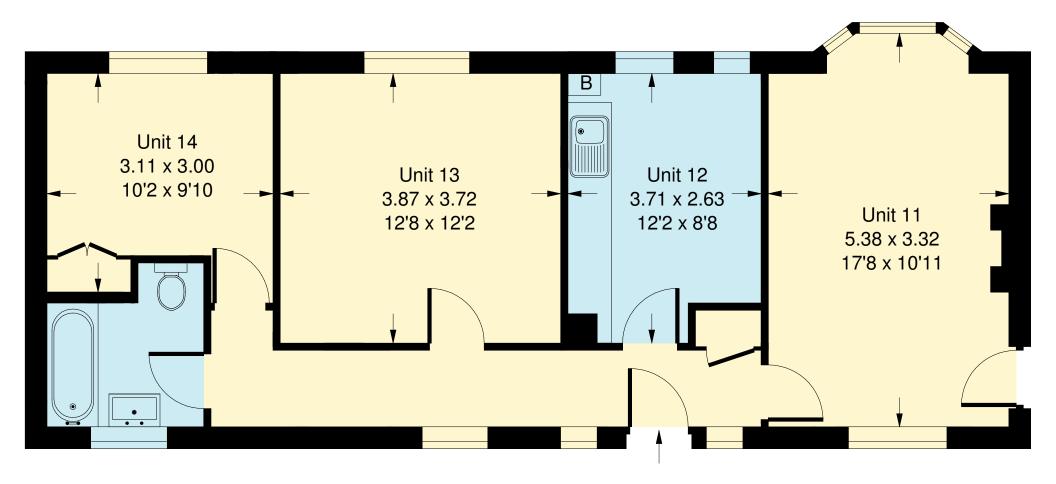

# West 12 Studios, W12

Approx. Gross Internal Area 65 sq m / 700 sq ft

## **First Floor**

Whilst every attempt has been made to ensure the accuracy of the floor plan, measurements are approximate and not to scale.

No guarantee is given on the total square footage of the property quoted on the plan. Figures given are for guidance.

Plan is for illustration purposes only, not to be used for valuations.