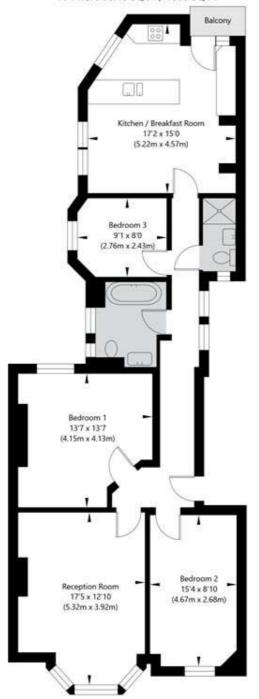

## Elgin Mansions, Elgin Avenue, London W9 1JQ

Third Floor GROSS INTERNAL FLOOR AREA APPROX. 98.48 SQ M / 1060 SQ FT

APPROXIMATE GROSS INTERNAL FLOOR AREA 98.48 SQ M / 1060 SQ FT

THIS FLOOR PLAN IS FOR ILLUSTRATIVE PURPOSES ONLY AND
SHOULD BE USED FOR THIS PURPOSE BY PROSPECTIVE APPLICANTS AS ITS NOT TO SCALE.