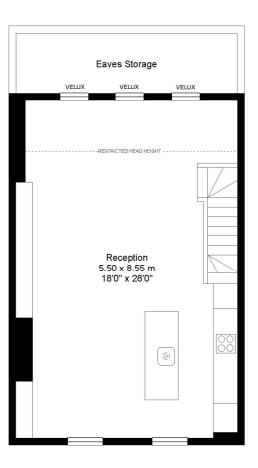

## Lanhill Road W9

**SECOND FLOOR** 

THIRD FLOOR

Approx. Gross Floor Area = 108 sq.meters • 1170 sq.feet (exc. eaves storage)

For illustrative purposes only. Measured and drawn in accordance to RICS guidelines. Not drawn to scale. Prepared by Swan Photography 01435 863908