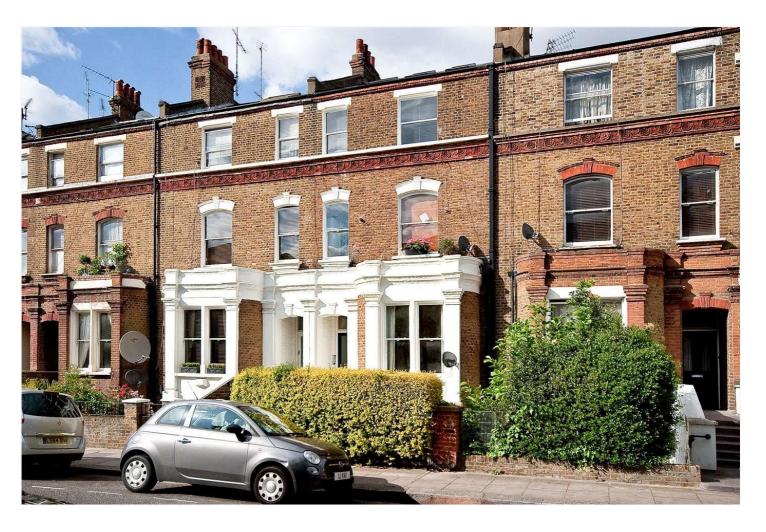

## LANHILL ROAD, LONDON, W9 **£875,000** LEASEHOLD

Loft style living at its best in Maida Vale. An architecturally designed three double bedroom duplex apartment which is in very good condition and ready for immediate occupation. The property has been custom designed to create a large entertaining area and boasts a wealth of natural light. Lanhill Road is located in the heart of this fashionable area close to shops, cafes, public transport facilities including both Westbourne Park station (Hammersmith & City Line 0.6 miles) and Maida Vale Underground station (Bakerloo line 0.6 miles) and is within walking distance of Paddington Recreation Ground (0.4 miles).