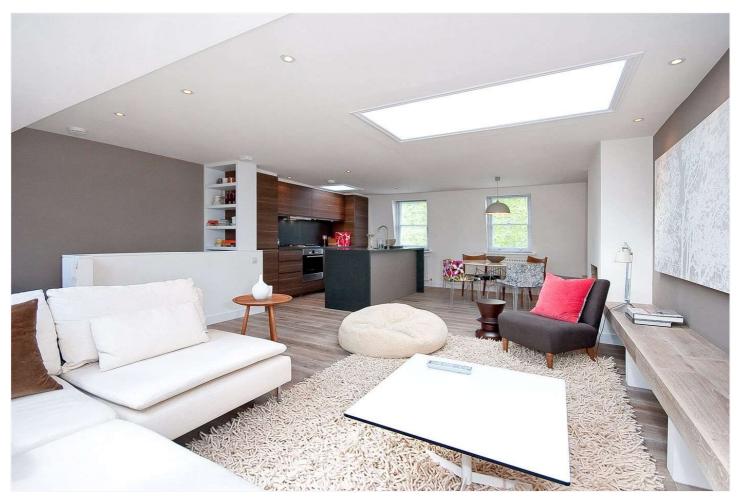

## LANHILL ROAD, LONDON, W9 **£875,000** LEASEHOLD

Loft style living at its best in Maida Vale. An architecturally designed three double bedroom duplex apartment which is in very good condition and ready for immediate occupation. The property has been custom designed to create a large entertaining area and boasts a wealth of natural light. Lanhill Road is located in the heart of this fashionable area close to shops, cafes, public transport facilities including both Westbourne Park station (Hammersmith & City Line 0.6 miles) and Maida Vale Underground station (Bakerloo line 0.6 miles) and is within walking distance of Paddington Recreation Ground (0.4 miles).

Principal Bedroom With En Suite Bathroom I Two Further Bedrooms I Bathroom I Open Plan Kitchen/Reception Room I Leasehold

for every step...