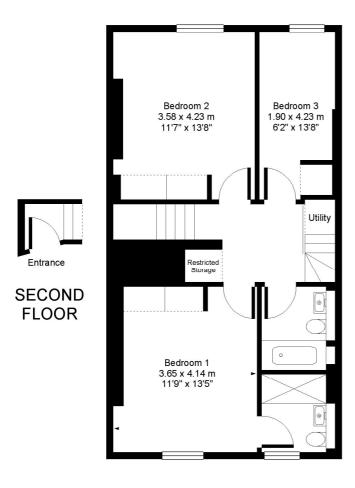

## Lanhill Road W9

**SECOND FLOOR** 

THIRD FLOOR

Approx. Gross Floor Area = 108 sq.meters • 1170 sq.feet (exc. eaves storage)

For illustrative purposes only. Measured and drawn in accordance to RICS guidelines. Not drawn to scale. Prepared by Swan Photography 01435 863908