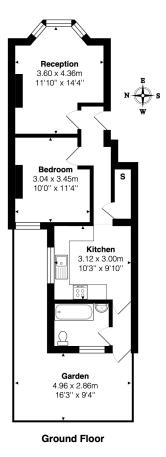

Total Area: 45.7 m<sup>2</sup> ... 491 ft<sup>2</sup> (excluding garden) All measurements are approximate and for display purposes only

This floorplan is for illustration purposes only and is not to scale. The position and size of doors, windows, appliances and other features are approximate.