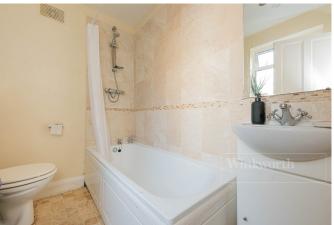

## **DESCRIPTION:**

This flat comprises of a spacious front facing reception room with Sash bay window, and a well-proportioned double bedroom with ample space for wardrobes. To the rear of the flat is the kitchen with ample cupboard storage and area for a small breakfast table. The bathroom is a three piece suite with window for ventilation and natural light. Finally, the flat has a private patio/garden area and side return. This is paved for ease of maintenance. Further benefits include Share of Freehold, no upper-chain, and potential to extend (STPP). Viewing comes highly recommended.