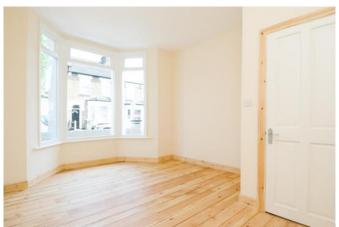

## **DESCRIPTION:**

This flat comprises of a spacious front facing reception room with Sash bay window, and a well-proportioned double bedroom with ample space for wardrobes. To the rear of the flat is the kitchen with ample cupboard storage and area for a small breakfast table. The bathroom is a three piece suite with window for ventilation and natural light. Finally, the flat has a private patio/garden area and side return. This is paved for ease of maintenance. Further benefits include Share of Freehold, no upper-chain, and potential to extend (STPP). Viewing comes highly recommended.