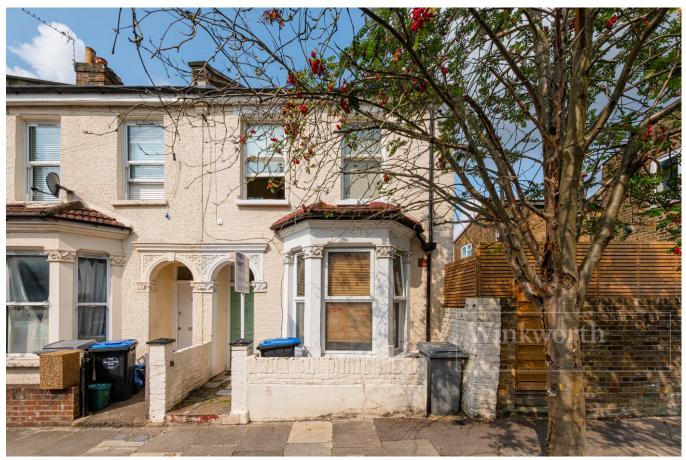

EARLSMEAD ROAD, KENSAL RISE, LONDON, NW10 **£365,000 SHARE OF FREEHOLD** 

A WELL PRESENTED ONE DOUBLE BEDROOM FLAT WITH PRIVATE PATIO IN A FANTASTIC LOCATION CLOSE TO THE AMENITIES AND TRANSPORT LINKS OF COLLEGE ROAD AND CHAMBERLAYNE ROAD IN KENSAL RISE.

## **LOCATION:**

Earlsmead Road is perfectly located for the Bakerloo line & London Overground at Kensal Green station, and Overground at Kensal Rise. The array of amenities on College Road including The Island Gastropub, L'Angolo's Italian deli and Kensal Organic Store are a short walk away. This location is right in the heart of Kensal Green and close to local parks such as Queens Park and Roundwood Park.