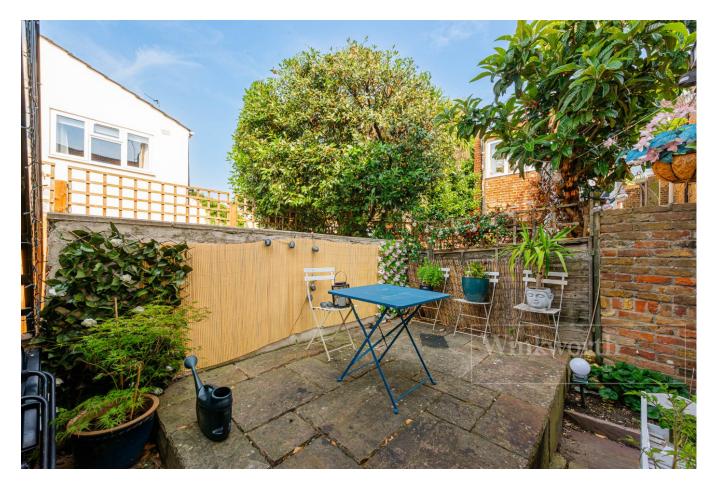

## **DESCRIPTION:**

This flat comprises of a spacious front facing reception room with Sash bay window, and a well-proportioned double bedroom with ample space for wardrobes. To the rear of the flat is the kitchen with ample cupboard storage and area for a small breakfast table. The bathroom is a three piece suite with window for ventilation and natural light. Finally, the flat has a private patio/garden area and side return. This is paved for ease of maintenance. Further benefits include Share of Freehold, no upper-chain, and potential to extend (STPP). Viewing comes highly recommended.