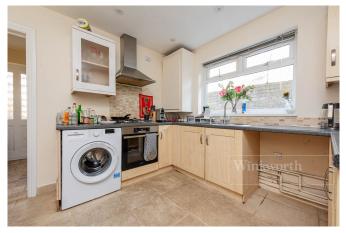

## **DESCRIPTION:**

This flat comprises of a spacious front facing reception room with Sash bay window, and a well-proportioned double bedroom with ample space for wardrobes. To the rear of the flat is the kitchen with ample cupboard storage and area for a small breakfast table. The bathroom is a three piece suite with window for ventilation and natural light. Finally, the flat has a private patio/garden area and side return. This is paved for ease of maintenance. Further benefits include Share of Freehold, no upper-chain, and potential to extend (STPP). Viewing comes highly recommended.