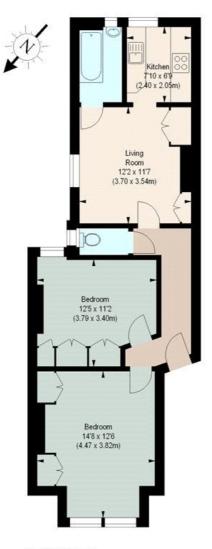

## VERA ROAD, SW6

Approximate gross internal area 639 sq ft /59.36 sq m

## FIRST FLOOR

The floor plan is not to scale and measurements and areas shown are approximate and therefore should be used for illustrative purposes only. The plan has been prepared in accordance with the RICS code of Measuring Practice and whilst we have confidence in the information produced, it must be not be relied on. If there is any aspect of particular importance, you should carry out or commission your own inspection of the property.

Copyright of FeaturePRO.

This floorplan is for illustration purposes only and is not to scale. The position and size of doors, windows, appliances and other features are approximate.

Fulham & Parsons Green | 020 7731 3388 | fulham@winkworth.co.uk