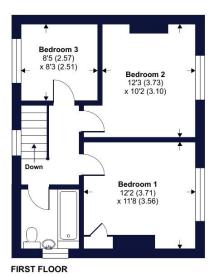

modernisation, offers a fantastic opportunity to create a PLEASE NOTE: The property is accessed via a set of steps that lead up to the front door.

On the first floor, there are two good sized double bedrooms, single bedroom and family bathroom.

## Leave Acre, New Buildings, Sandford, Crediton, EX17

Approximate Area = 1309 sq ft / 121.6 sq m

For identification only - Not to scale

Certified Property Measurer

Floor plan produced in accordance with RICS Property Measurement Standards incorporating International Property Measurement Standards (IPMS2 Residential). © n/checom 2024. Produced for Winkworth. REF: 1137771