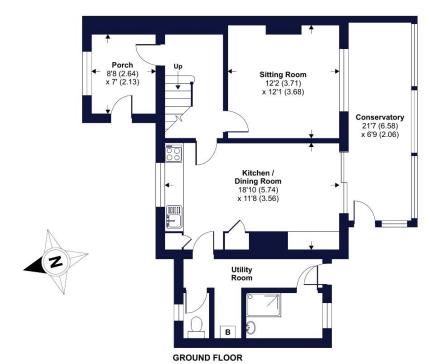

We are pleased to present 4 Leave Acre, a three-bedroom area, again, good for outdoor seating as well as superb views and

Internally, the accommodation offers spacious and flexible living space with two reception rooms on the ground floor, a large open plan kitchen/diner with fantastic views across the adjoining countryside, shower room and WC as well as a good sized entrance porch.

## Leave Acre, New Buildings, Sandford, Crediton, EX17

Approximate Area = 1309 sq ft / 121.6 sq m

For identification only - Not to scale

Certified Property Measurer

Floor plan produced in accordance with RICS Property Measurement Standards incorporating International Property Measurement Standards (IPMS2 Residential). © n/checom 2024. Produced for Winkworth. REF: 1137771