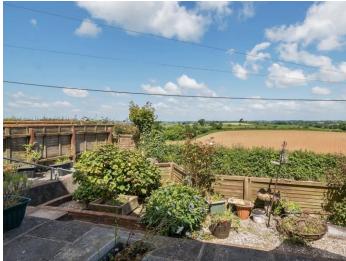

There is a right of way in front of the house for the neighbouring property.

Outside, the property enjoys an enclosed south facing rear garden which is laid mostly to lawn with a paved area ideal for outdoor seating. The gardens back onto open countryside giving a fantastic rural outlook. To the front, there is a paved

Fantastic Rural Views