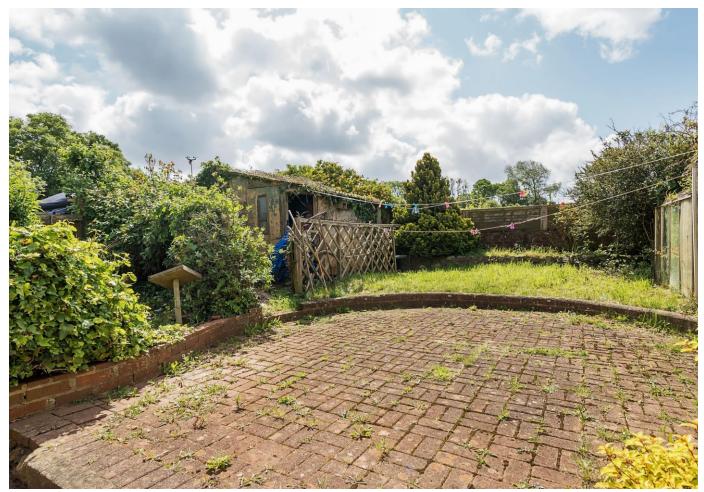

There is a right of way in front of the house for the neighbouring property.

Outside, the property enjoys an enclosed south facing rear garden which is laid mostly to lawn with a paved area ideal for outdoor seating. The gardens back onto open countryside giving a fantastic rural outlook. To the front, there is a paved