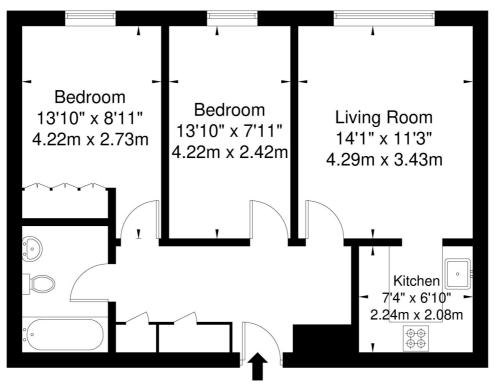

## Hanbury Court, Northwick Park Road Harrow HA1 2LR

Approx. Gross Internal Area = 57.4 sq m / 617 sq ft

First Floor

ef

Copyright B L E U P L A N

The Floor plan is not to scale and measurements and areas shown are approximate and therefore should be used for illustrative purposes only. The plan has been prepared in accordance with the RICS code of Measuring Practice and whilst we have confidence in the information produced it must not be relied on. If there is any aspect of particular importance, you should carry out or commission your own inspection of the property.

Copyright @ BLEUPLAN

This floorplan is for illustration purposes only and is not to scale. The position and size of doors, windows, appliances and other features are approximate.

Harrow | 020 8861 3933 | harrow@winkworth.co.uk