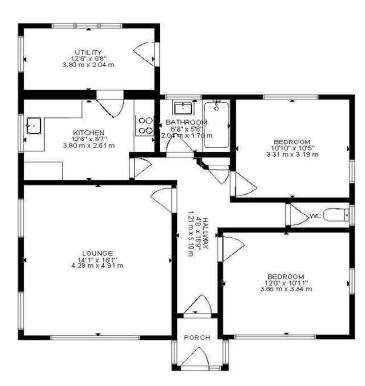

01202 434365 ferndown@winkworth.co.uk

GROSS INTERNAL AREA TOTAL 1053 SQ FT, 98 m<sup>2</sup> SIZE AND DIMENSIONS ARE APPROXIMATE, ACTUAL MAY VARY

Proposed Bungalow Front (South) Elevation

Proposed Bungalow Side (West) Elevation Scale 1:100 @ A1

Proposed Bungalow Rear (North) Elevation Scale 1:100 @ A1

Proposed Bungalow Side (East) Elevation Scale 1:100 @ A1

Proposed Bungalow Ground Floor Plan Scale 1:100 @ A1

Proposed Bungalow First Floor Plan Scale 1:100 @ A1