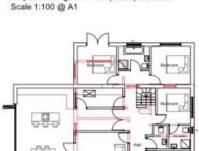

01202 434365 ferndown@winkworth.co.uk

GROSS INTERNAL AREA TOTAL 1053 SQ FT, 98 m<sup>2</sup> SIZE AND DIMENSIONS ARE APPROXIMATE, ACTUAL MAY VARY

Proposed Bungalow Front (South) Elevation

Proposed Bungalow Side (West) Elevation Scale 1:100 @ A1

Proposed Bungalow Rear (North) Elevation Scale 1:100 @ A1

Proposed Bungalow Side (East) Elevation Scale 1:100 @ A1

Proposed Bungalow Ground Floor Plan Scale 1:100 @ A1

Proposed Bungalow First Floor Plan Scale 1:100 @ A1