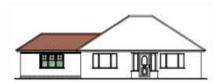

01202 434365 ferndown@winkworth.co.uk

GROSS INTERNAL AREA TOTAL 1053 SQ FT, 98 m<sup>2</sup> SIZE AND DIMENSIONS ARE APPROXIMATE, ACTUAL MAY VARY

Proposed Bungalow Front (South) Elevation

Proposed Bungalow Side (West) Elevation Scale 1:100 @ A1