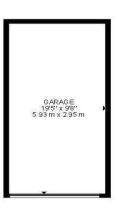

Proposed Bungalow Roof Plan Scale 1:100 @ A1

Proposed Garage Front (South) Elevation Scale 1:100 @ A1

Proposed Garage Side (West) Elevation Scale 1:100 @ A1

Proposed Garage Rear (North) Elevation Scale 1:100 @ A1

Proposed Garage Side (East) Elevation Scale 1:100 @ A1

Proposed Garage Plan Scale 1:100 @ A1

Proposed Garage Roof Plan Scale 1:100 @ A1

| Propert.      | 30t Wentoms Rd Wast.<br>Wintoms Brist 7NW |
|---------------|-------------------------------------------|
| Client.       | Nr T Styrin                               |
| Drawing Title | Programal Drawings                        |
|               |                                           |