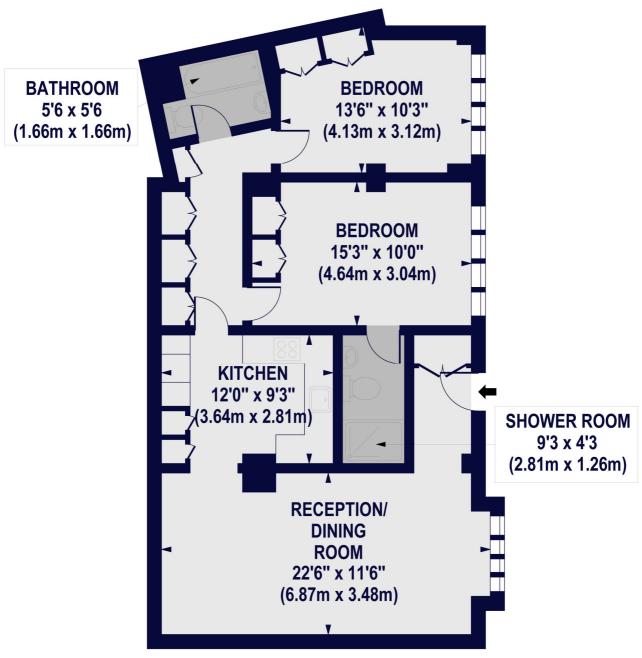

## **GROVE END GARDENS, NW8 9LL**

Approx. Gross Internal Floor Area 865 sq ft. / 80.32 sq.m

## **GROUND FLOOR**

For Illustration Purposes Only - Not To Scale Floor Plan by www.nogaphotostudio.com Ref: No.34848 This floor plan should be used as a general outline for guidance only. Any intending purchaser or lessee should satisfy themselves by inspection, searches, enquiries and full survey as to the correctness of each statement. Any areas, measurements or distances quoted are approximate and should not be used to value a property or be the basis of any sale or let.