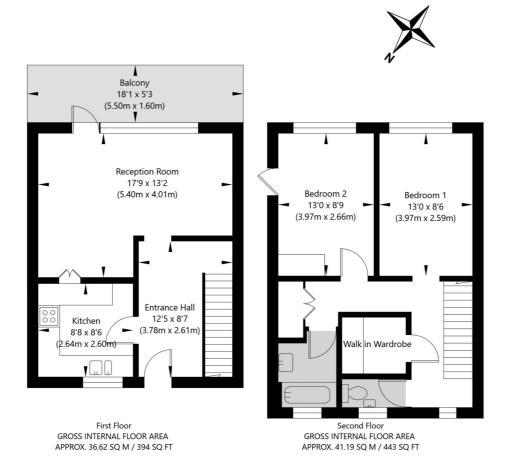

## Old Farm Road, London N2 9RQ

APPROXIMATE GROSS INTERNAL FLOOR AREA 77.81 SQ M / 837 SQ FT
THIS FLOOR PLAN IS FOR ILLUSTRATIVE PURPOSES ONLY AND
SHOULD BE USED FOR THIS PURPOSE BY PROSPECTIVE APPLICANTS AS ITS NOT TO SCALE.